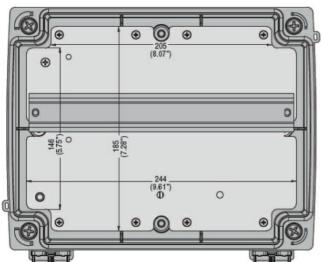

|                                      |      | -  |                                  |
|--------------------------------------|------|----|----------------------------------|
| Product designation                  |      |    | Enclosed star-<br>delta starters |
| Product type designation             |      |    | M3P00970                         |
| Electrical features                  |      | ^  | 4.0                              |
| Maximum operating current (≤440V)    |      | Α  | 16                               |
| Components                           |      |    | MOD 4 70                         |
| Starter enclosure standard supplied  |      |    | M3PA70                           |
| Contactor standard supplied          |      |    | BF0910A,<br>BF0901A,<br>BF0910A  |
| Thermal relay to purchase separately |      |    | RF38                             |
| Auxiliary contact standard supplied  |      |    | BFX1020,,<br>BFX1011             |
| Contact characteristics              |      |    |                                  |
| IEC standard motor powers            |      |    |                                  |
|                                      | 230V | kW | 4                                |
|                                      | 400V | kW | 7.5                              |
|                                      | 440V | kW | 7.5                              |
|                                      | 500V | kW | 7.5                              |
| Mechanical features                  |      |    |                                  |
| Weight                               |      | g  | 3540                             |
| Ambient conditions                   |      |    |                                  |
| Operating temperature                |      |    |                                  |
|                                      | min  | °C | -25                              |
|                                      | max  | °C | +60                              |
| Storage temperature                  |      |    |                                  |
|                                      | min  | °C | -40                              |
|                                      | max  | °C | +70                              |
| Resistance & Protection              |      |    |                                  |
| Frontal IP degree                    |      |    | IP65                             |
| Dimensions                           |      |    |                                  |