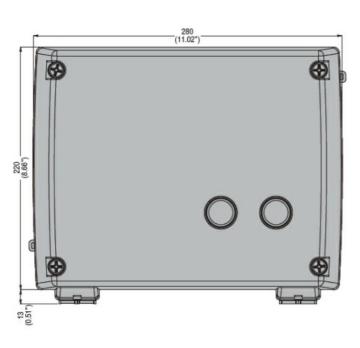

|                                      |      | -  |                                  |
|--------------------------------------|------|----|----------------------------------|
| Product designation                  |      |    | Enclosed star-<br>delta starters |
| Product type designation             |      |    | M3P00970                         |
| Electrical features                  |      | ^  | 4.0                              |
| Maximum operating current (≤440V)    |      | Α  | 16                               |
| Components                           |      |    | MOD 4 70                         |
| Starter enclosure standard supplied  |      |    | M3PA70                           |
| Contactor standard supplied          |      |    | BF0910A,<br>BF0901A,<br>BF0910A  |
| Thermal relay to purchase separately |      |    | RF38                             |
| Auxiliary contact standard supplied  |      |    | BFX1020,,<br>BFX1011             |
| Contact characteristics              |      |    |                                  |
| IEC standard motor powers            |      |    |                                  |
|                                      | 230V | kW | 4                                |
|                                      | 400V | kW | 7.5                              |
|                                      | 440V | kW | 7.5                              |
|                                      | 500V | kW | 7.5                              |
| Mechanical features                  |      |    |                                  |
| Weight                               |      | g  | 3540                             |
| Ambient conditions                   |      |    |                                  |
| Operating temperature                |      |    |                                  |
|                                      | min  | °C | -25                              |
|                                      | max  | °C | +60                              |
| Storage temperature                  |      |    |                                  |
|                                      | min  | °C | -40                              |
|                                      | max  | °C | +70                              |
| Resistance & Protection              |      |    |                                  |
| Frontal IP degree                    |      |    | IP65                             |
| Dimensions                           |      |    |                                  |