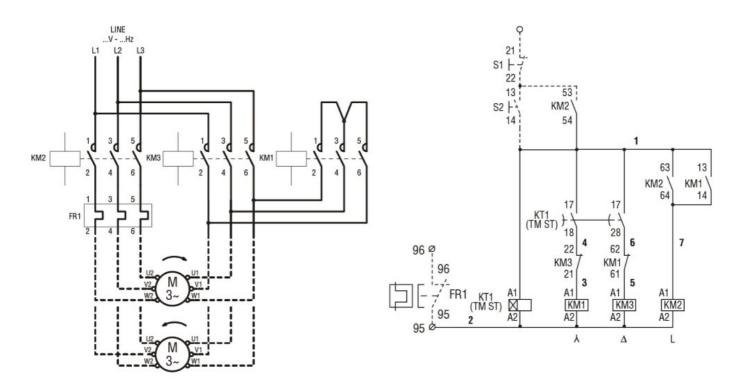

Wiring diagrams

**ENERGY AND AUTOMATION** 

STAR-DELTA STARTER, ENCLOSED STARTER, WITH START AND STOP/RESET BUTTONS. **electric** STARTING TIME UP TO 12 SECONDS AND A MAXIMUM OF 30 OPERATIONS/HOUR, MAX IEC OPERATING CURRENT 16A. COIL VOLTAGE 230VAC 50/60HZ