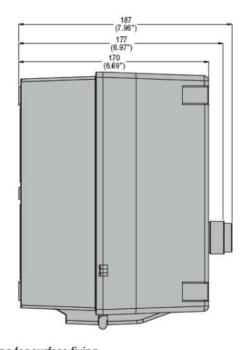

|                                      |      | -  |                                  |
|--------------------------------------|------|----|----------------------------------|
| Product designation                  |      |    | Enclosed star-<br>delta starters |
| Product type designation             |      |    | M3P00970                         |
| Electrical features                  |      | ^  | 4.0                              |
| Maximum operating current (≤440V)    |      | Α  | 16                               |
| Components                           |      |    | MOD 4 70                         |
| Starter enclosure standard supplied  |      |    | M3PA70                           |
| Contactor standard supplied          |      |    | BF0910A,<br>BF0901A,<br>BF0910A  |
| Thermal relay to purchase separately |      |    | RF38                             |
| Auxiliary contact standard supplied  |      |    | BFX1020,,<br>BFX1011             |
| Contact characteristics              |      |    |                                  |
| IEC standard motor powers            |      |    |                                  |
|                                      | 230V | kW | 4                                |
|                                      | 400V | kW | 7.5                              |
|                                      | 440V | kW | 7.5                              |
|                                      | 500V | kW | 7.5                              |
| Mechanical features                  |      |    |                                  |
| Weight                               |      | g  | 3540                             |
| Ambient conditions                   |      |    |                                  |
| Operating temperature                |      |    |                                  |
|                                      | min  | °C | -25                              |
|                                      | max  | °C | +60                              |
| Storage temperature                  |      |    |                                  |
|                                      | min  | °C | -40                              |
|                                      | max  | °C | +70                              |
| Resistance & Protection              |      |    |                                  |
| Frontal IP degree                    |      |    | IP65                             |
| Dimensions                           |      |    |                                  |