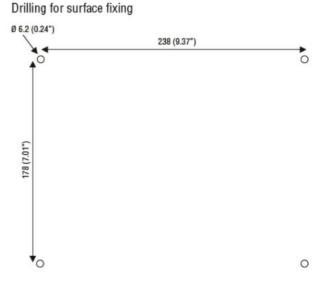

|                                      |      | -  |                                  |
|--------------------------------------|------|----|----------------------------------|
| Product designation                  |      |    | Enclosed star-<br>delta starters |
| Product type designation             |      |    | M3P00970                         |
| Electrical features                  |      | ^  | 4.0                              |
| Maximum operating current (≤440V)    |      | Α  | 16                               |
| Components                           |      |    | MOD 4 70                         |
| Starter enclosure standard supplied  |      |    | M3PA70                           |
| Contactor standard supplied          |      |    | BF0910A,<br>BF0901A,<br>BF0910A  |
| Thermal relay to purchase separately |      |    | RF38                             |
| Auxiliary contact standard supplied  |      |    | BFX1020,,<br>BFX1011             |
| Contact characteristics              |      |    |                                  |
| IEC standard motor powers            |      |    |                                  |
|                                      | 230V | kW | 4                                |
|                                      | 400V | kW | 7.5                              |
|                                      | 440V | kW | 7.5                              |
|                                      | 500V | kW | 7.5                              |
| Mechanical features                  |      |    |                                  |
| Weight                               |      | g  | 3540                             |
| Ambient conditions                   |      |    |                                  |
| Operating temperature                |      |    |                                  |
|                                      | min  | °C | -25                              |
|                                      | max  | °C | +60                              |
| Storage temperature                  |      |    |                                  |
|                                      | min  | °C | -40                              |
|                                      | max  | °C | +70                              |
| Resistance & Protection              |      |    |                                  |
| Frontal IP degree                    |      |    | IP65                             |
| Dimensions                           |      |    |                                  |