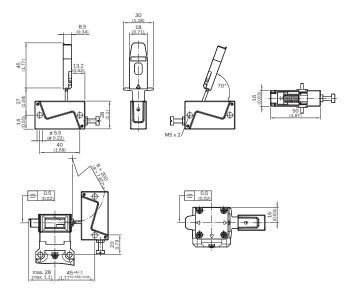

|-----------------------------------------------|
| Description     | Hinged actuators for doors with hinges on top |
| Items supplied  | Including two safety screws M5                |

#### Classifications

| -01@ F 0       | 27279290 |
|----------------|----------|
| eCI@ss 5.0     | 21219290 |
| eCl@ss 5.1.4   | 27279290 |
| eCI@ss 6.0     | 27279222 |
| eCl@ss 6.2     | 27279222 |
| eCI@ss 7.0     | 27279222 |
| eCl@ss 8.0     | 27279222 |
| eCl@ss 8.1     | 27279222 |
| eCI@ss 9.0     | 27270612 |
| eCl@ss 10.0    | 27270612 |
| eCl@ss 11.0    | 27270612 |
| eCl@ss 12.0    | 27270612 |
| ETIM 5.0       | EC002594 |
| ETIM 6.0       | EC002594 |
| ETIM 7.0       | EC002594 |
| ETIM 8.0       | EC002594 |
| UNSPSC 16.0901 | 31251501 |

## Dimensional drawing (Dimensions in mm (inch))



## SICK AT A GLANCE

SICK is one of the leading manufacturers of intelligent sensors and sensor solutions for industrial applications. A unique range of products and services creates the perfect basis for controlling processes securely and efficiently, protecting individuals from accidents and preventing damage to the environment.

We have extensive experience in a wide range of industries and understand their processes and requirements. With intelligent sensors, we can deliver exactly what our customers need. In application centers in Europe, Asia and North America, system solutions are tested and optimized in accordance with customer specifications. All this makes us a reliable supplier and development partner.

Comprehensive services complete our offering: SICK LifeTime Services provi