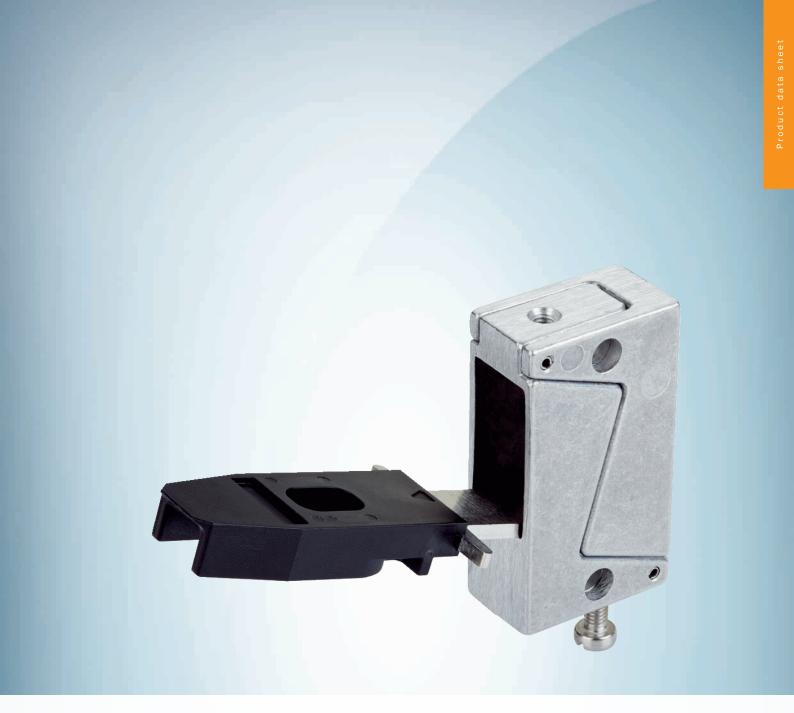

TR110-XAFT

### Technical specifications

| Accessory group | Actuators                                     |
|-----------------|-----------------------------------------------|
| Description     | Hinged actuators for doors with hinges on top |
| Items supplied  | Including two safety screws M5                |