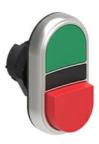

LPCB7213 DOUBLE-TOUCH ACTUATOR, SPRING RETURN Ø22MM PLATINUM SERIES CHROMED PLASTIC, 1 EXTENDED AND 1 FLUSH PUSHBUTTONS. BOTH SPRING RETURN, GREEN -RED

-40

+85

Double-touch

| Product designation     |                       |     |        | actuators, spring<br>return - One<br>extended and<br>one flush<br>pushbuttons |
|-------------------------|-----------------------|-----|--------|-------------------------------------------------------------------------------|
| Product type designati  | on                    |     |        | LPCB72                                                                        |
| General characteristics |                       |     |        |                                                                               |
| Colour                  |                       |     |        | Green/Red                                                                     |
| Type of positions       |                       |     |        | Double-touch<br>with one<br>extended and<br>one flush<br>pushbuttons          |
| Material                |                       |     |        | Polyamide                                                                     |
| IEC degree of protecti  | on                    |     |        | IP66, IP67 and<br>IP69K                                                       |
| Mechanical features     |                       |     |        |                                                                               |
| Operating force         |                       |     | kg-lb  | <0.5Kg / 1.1lb                                                                |
| Mechanical life         |                       |     | cycles | 100000                                                                        |
| Mounting adapter        |                       |     |        | LPXAU120                                                                      |
| Weight                  |                       |     | g      | 30                                                                            |
| UL technical data       |                       |     |        |                                                                               |
| UL degree of protection |                       |     |        | Type1, 2, 3R, 4,<br>4X, 12, 12K                                               |
| Ambient conditions      |                       |     |        |                                                                               |
| Temperature             |                       |     |        |                                                                               |
|                         | Operating temperature |     |        |                                                                               |
|                         |                       | min | °C     | -25                                                                           |
|                         |                       | max | °C     | +70                                                                           |
|                         | Storage temperature   |     |        |                                                                               |