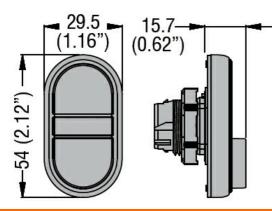

|
| Temperature             |                       |     |        |                                                                               |
|                         | Operating temperature |     |        |                                                                               |
|                         |                       | min | °C     | -25                                                                           |
|                         |                       | max | °C     | +70                                                                           |
|                         | Storage temperature   |     |        |                                                                               |

Storage temperature min °C max °C

## Dimensions



## Certifications and compliance



ENERGY AND AUTOMATION

LPCB7213 DOUBLE-TOUCH ACTUATOR, SPRING RETURN Ø22MM PLATINUM SERIES CHROMED PLASTIC, 1 EXTENDED AND 1 FLUSH PUSHBUTTONS. BOTH SPRING RETURN, GREEN -RED

| Compliance          |                     |            |
|---------------------|---------------------|------------|
|                     | CSA C22.2 n° 14     |            |
|                     | IEC/EN/BS 60947-1   |            |
|                     | IEC/EN/BS 60947-5-1 |            |
|                     | UL508               |            |
| Certificates        |                     |            |
|                     | CCC                 |            |
|                     | cULus               |            |
|                     | EAC                 |