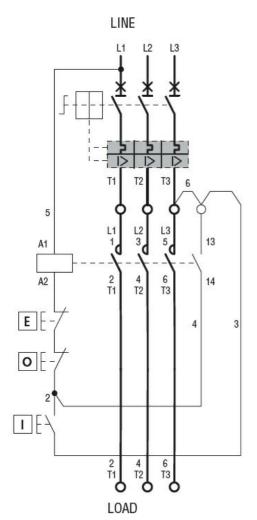

**ENERGY AND AUTOMATION** 

DIRECT-ON-LINE-STARTER, ENCLOSED WITH MOTOR PROTECTION CIRCUIT BREAKER, 1.6A ( $\leq$ 440V), IP65. CONTACTOR COIL VOLTAGE 460VAC 60HZ

Wiring diagrams

**ENERGY AND AUTOMATION** 

I = Start; O = Stop; E = Emergency Stop