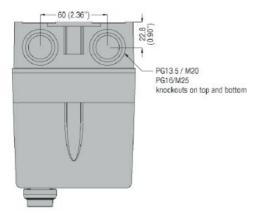

DIRECT-ON-LINE-STARTER, ENCLOSED WITH MOTOR PROTECTION CIRCUIT BREAKER, 1.6A (≤440V), IP65. CONTACTOR COIL VOLTAGE 460VAC 60HZ

Incorporated button control and rotary actuator for 3-phase motors

Power connection for 1-phase motors