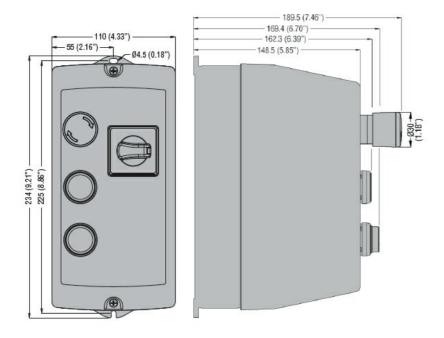

DIRECT-ON-LINE-STARTER, ENCLOSED WITH MOTOR PROTECTION CIRCUIT BREAKER, 1.6A (≤440V), IP65. CONTACTOR COIL VOLTAGE 460VAC 60HZ

Incorporated button control and rotary actuator for 3-phase motors

Power connection for 1-phase motors

I = Start; O = Stop; E = Emergency Stop