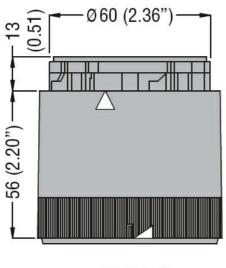

Product designation

Signal tower Ø70mm/2.75" 8TL7FL - Light mudules

Product type designation

| General characteristics           |                     |        |
|-----------------------------------|---------------------|--------|
| Diameter                          | mm - inch 70 / 2.75 |        |
| Supply voltage (AC)               | V                   | 110120 |
| Colour                            |                     | White  |
| IEC degree of protection          |                     | IP65   |
| Light consumption per module (AC) | mA                  | 20     |
| Light consumption per module (DC) | mA                  | 20     |
| Sound module consumption (AC)     | mA                  | 20     |
| Sound module consumption (DC)     | mA                  | 20     |
| Mechanical features               |                     |        |
| Weight                            | g                   | 92     |
| Ambient conditions                |                     |        |
| Temperature                       |                     |        |
| Operating temperature             |                     |        |
|                                   | min °C              | -20    |
|                                   | max °C              | +50    |
| Dimensions                        |                     |        |