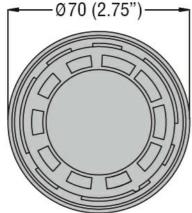

Product designation

Signal tower Ø70mm/2.75" 8TL7FL - Light mudules

Product type designation

| General characteristics           |                     |        |
|-----------------------------------|---------------------|--------|
| Diameter                          | mm - inch 70 / 2.75 |        |
| Supply voltage (AC)               | V                   | 110120 |
| Colour                            |                     | White  |
| IEC degree of protection          |                     | IP65   |
| Light consumption per module (AC) | mA                  | 20     |
| Light consumption per module (DC) | mA                  | 20     |
| Sound module consumption (AC)     | mA                  | 20     |
| Sound module consumption (DC)     | mA                  | 20     |
| Mechanical features               |                     |        |
| Weight                            | g                   | 92     |
| Ambient conditions                |                     |        |
| Temperature                       |                     |        |
| Operating temperature             |                     |        |
|                                   | min °C              | -20    |
|                                   | max °C              | +50    |
| Dimensions                        |                     |        |