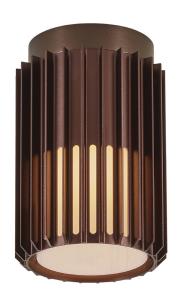

## **Matrix**

## nordlux®

Height (cm): 18.8

Shade diameter (cm): 12.4

## Matrix

Item number: 2118006061 Dark brass

EAN: 5704924004438

Packaging unit 3
Material: Aluminium/Plastic
IP54, Class 1 (Earth contact), 230V
E27, Max. 15W, Light source not included
Parallel connection true

Area: Outdoor

Sculptural design and modern minimalism are the keywords for the Matrix series by renowned Jacob Jensen Design. A compact and versatile ceiling light that creates a beautiful light and shadow effect and welcoming ambience in your outdoor spaces. Matrix is made from very durable materials that are resistant to corrosion and wear from harsh weather.