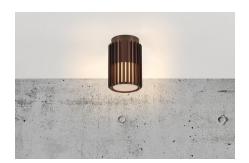

## **Matrix**

## nordlux®

Height (cm): 18.8

Shade diameter (cm): 12.4

## Matrix

Item number: 2118006061 Dark brass

EAN: 5704924004438

Packaging unit 3
Material: Aluminium/Plastic
IP54, Class 1 (Earth contact), 230V
E27, Max. 15W, Light source not included
Parallel connection true

Area: Outdoor

Sculptural design and modern minimalism are the keywords for the Matrix series by renowned Jacob Jensen Design. A compact and versatile ceiling light that creates a beautiful light and shadow effect and welcoming ambience in your outdoor spaces. Matrix is made from very durable materials that are resistant to corrosion and wear from harsh weather.