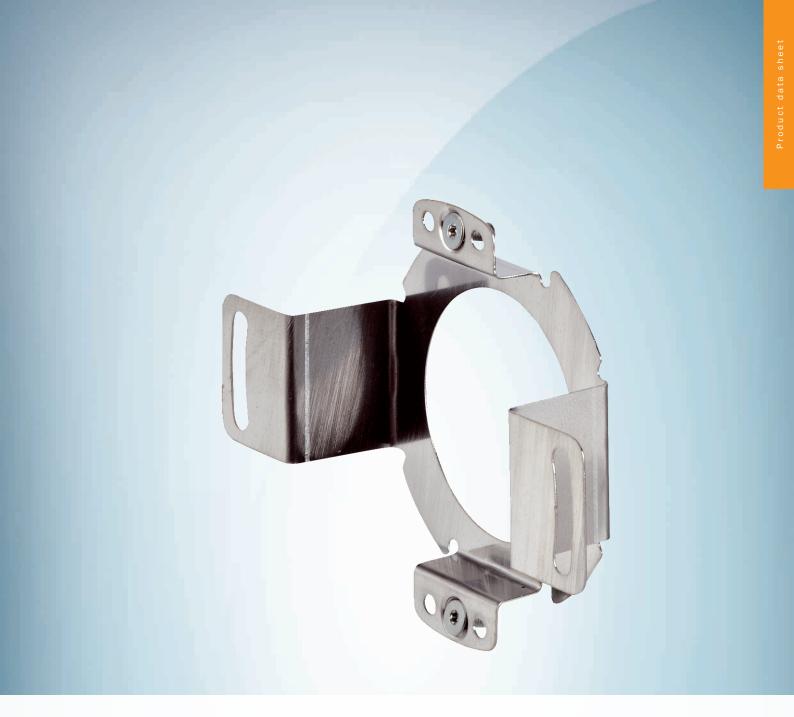

## Technical specifications

| Accessory group  | Flanges                       |
|------------------|-------------------------------|
| Accessory family | Flange plates                 |
| Description      | Stator coupling, 16.5 mm high |