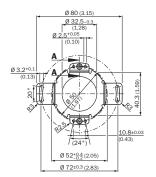

ns

| Accessory group  | Flanges                       |
|------------------|-------------------------------|
| Accessory family | Flange plates                 |
| Description      | Stator coupling, 16.5 mm high |

#### Classifications

| eCl@ss 5.0     | 27279202 |
|----------------|----------|
| eCl@ss 5.1.4   | 27279202 |
| eCl@ss 6.0     | 27279202 |
| eCl@ss 6.2     | 27279202 |
| eCl@ss 7.0     | 27279202 |
| eCl@ss 8.0     | 27279202 |
| eCl@ss 8.1     | 27279202 |
| eCl@ss 9.0     | 27273701 |
| eCl@ss 10.0    | 27273701 |
| eCl@ss 11.0    | 27273701 |
| eCl@ss 12.0    | 27273701 |
| ETIM 5.0       | EC002615 |
| ETIM 6.0       | EC002615 |
| ETIM 7.0       | EC002615 |
| ETIM 8.0       | EC002615 |
| UNSPSC 16.0901 | 32131023 |

## Dimensional drawing (Dimensions in mm (inch))







# SICK AT A GLANCE

SICK is one of the leading manufacturers of intelligent sensors and sensor solutions for industrial applications. A unique range of products and services creates the perfect basis for controlling processes securely and efficiently, protecting individuals from accidents and preventing damage to the environment.

We have extensive experience in a wide range of industries and understand their processes and requirements. With intelligent sensors, we can deliver exactly what our customers need. In application centers in Europe, Asia and North America, system solutions are tested and optimized in accordance with customer specifications. All this makes us a reliable supplier and development partner.

Comprehensive services complete our offering: SICK LifeTime Services pr