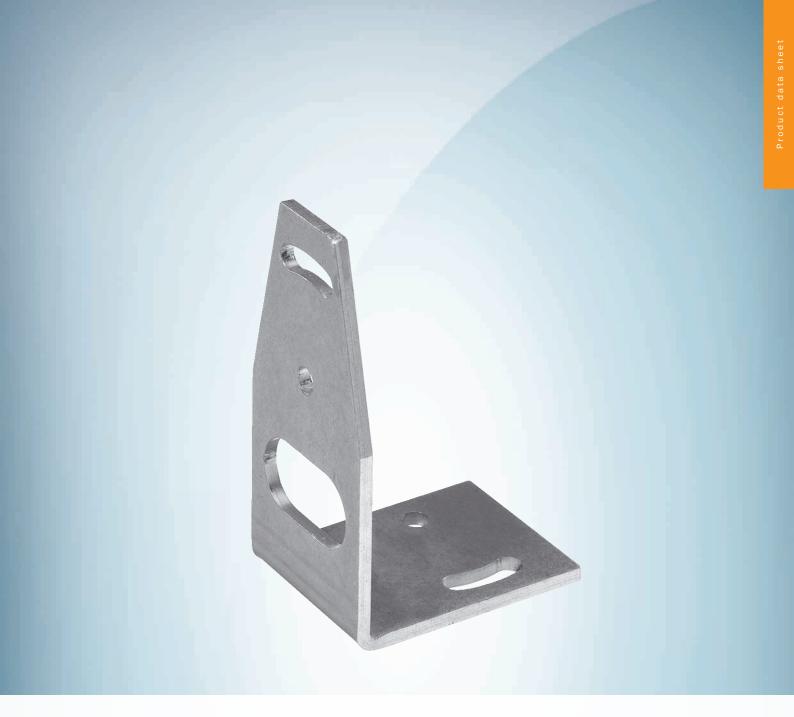

### Technical specifications

| Accessory group  | Mounting brackets and plates |
|------------------|------------------------------|
| Accessory family | Mounting brackets            |
| Material         | Steel, zinc coated           |
| Items supplied   | Mounting hardware included   |
| Description      | Mounting bracket             |