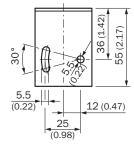

----|
| Accessory family | Mounting brackets            |
| Material         | Steel, zinc coated           |
| Items supplied   | Mounting hardware included   |
| Description      | Mounting bracket             |

### Classifications

| eCl@ss 5.0     | 27279202 |
|----------------|----------|
| eCl@ss 5.1.4   | 27279202 |
| eCl@ss 6.0     | 27279202 |
| eCl@ss 6.2     | 27279202 |
| eCl@ss 7.0     | 27279202 |
| eCl@ss 8.0     | 27279202 |
| eCl@ss 8.1     | 27279202 |
| eCl@ss 9.0     | 27273701 |
| eCl@ss 10.0    | 27273701 |
| eCl@ss 11.0    | 27273701 |
| eCl@ss 12.0    | 27273701 |
| ETIM 5.0       | EC002615 |
| ETIM 6.0       | EC002615 |
| ETIM 7.0       | EC002615 |
| ETIM 8.0       | EC002615 |
| UNSPSC 16.0901 | 32131023 |

### Dimensional drawing (Dimensions in mm (inch))





## SICK AT A GLANCE

SICK is one of the leading manufacturers of intelligent sensors and sensor solutions for industrial applications. A unique range of products and services creates the perfect basis for controlling processes securely and efficiently, protecting individuals from accidents and preventing damage to the environment.

We have extensive experience in a wide range of industries and understand their processes and requirements. With intelligent sensors, we can deliver exactly what our customers need. In application centers in Europe, Asia and North America, system solutions are tested and optimized in accordance with customer specifications. All this makes us a reliable supplier and development partner.

Comprehensive services complete our offering: SICK LifeTime Services provi