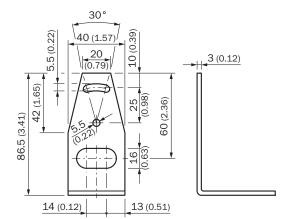

------|
| Accessory family | Mounting brackets            |
| Material         | Steel, zinc coated           |
| Items supplied   | Mounting hardware included   |
| Description      | Mounting bracket             |

### Classifications

| eCl@ss 5.0     | 27279202 |
|----------------|----------|
| eCl@ss 5.1.4   | 27279202 |
| eCl@ss 6.0     | 27279202 |
| eCl@ss 6.2     | 27279202 |
| eCl@ss 7.0     | 27279202 |
| eCl@ss 8.0     | 27279202 |
| eCl@ss 8.1     | 27279202 |
| eCl@ss 9.0     | 27273701 |
| eCl@ss 10.0    | 27273701 |
| eCl@ss 11.0    | 27273701 |
| eCl@ss 12.0    | 27273701 |
| ETIM 5.0       | EC002615 |
| ETIM 6.0       | EC002615 |
| ETIM 7.0       | EC002615 |
| ETIM 8.0       | EC002615 |
| UNSPSC 16.0901 | 32131023 |

### Dimensional drawing (Dimensions in mm (inch))





## SICK AT A GLANCE

SICK is one of the leading manufacturers of intelligent sensors and sensor solutions for industrial applications. A unique range of products and services creates the perfect basis for controlling processes securely and efficiently, protecting individuals from accidents and preventing damage to the environment.

We have extensive experience in a wide range of industries and understand their processes and requirements. With intelligent sensors, we can deliver exactly what our customers need. In application centers in Europe, Asia and North America, system solutions are tested and optimized in accordance with customer specifications. All this makes us a reliable supplier and development partner.

Comprehensive services complete our offering: SICK LifeTime Services pro