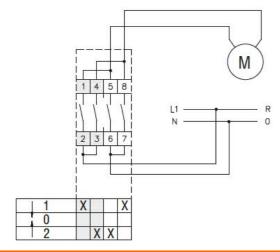

## ROTARY CAM SWITCH GX SERIES, 1-PHASE MOTOR REVERSING SWITCH WITH SPRING RETURN 40A, FOR REAR MOUNTING WITH BLACK HANDLE, FRONT PLATE 65X65MM

| Product designation       |                                  |              |          | Rotary cam switches                                             |
|---------------------------|----------------------------------|--------------|----------|-----------------------------------------------------------------|
| Product type designati    | on                               |              |          | GX40                                                            |
| General characteristics   | S                                |              |          |                                                                 |
| Switching diagram         |                                  |              |          | 25 - 1-phase<br>motor reversing<br>switch with spring<br>return |
| N° of elements            |                                  |              |          | 2                                                               |
| Mounting form             |                                  |              |          | O - Rear<br>mounting with<br>black handle                       |
| Contact characteristics   |                                  |              |          |                                                                 |
| Rated insulation voltag   | e Ui                             |              |          |                                                                 |
|                           |                                  | IEC/EN       | V        | 690                                                             |
|                           |                                  | UL/CSA       | V        | 600                                                             |
| Rated impulse withstar    | ·                                |              | kV       | 6                                                               |
| Conventional free air the | nermal current Ith               |              | _        |                                                                 |
|                           |                                  | IEC/EN       | A        | 40                                                              |
| <del></del>               |                                  | UL/CSA       | <u> </u> | 40                                                              |
| Rated operational volta   | <u> </u>                         |              | V        | 440                                                             |
| Rated operational imp     |                                  |              | kV       | 4                                                               |
| Maximum fuse size for     | short-circuit protection In (gG) | 401.4        | Δ.       | 40                                                              |
|                           |                                  | 10kA         | A        | 40                                                              |
|                           |                                  | 15kA<br>25kA | A<br>A   | 35<br>35                                                        |
| Rated short time curre    | nt low                           | ZOKA         | A        | აა                                                              |
| Rated short time curre    | III ICW                          | 1s           | Α        | 1000                                                            |
| Conductivity              |                                  | 15           | ^        | 10/5 mA/V                                                       |
| Operational current le    | IEC/EN                           |              |          | 10/3 111/7 V                                                    |
| Operational current le    | AC1/AC21A                        |              |          |                                                                 |
|                           | ACT/ACZTA                        |              | Α        | 40                                                              |
|                           | AC15                             |              |          | <del></del>                                                     |
|                           | AOTO                             | 110V         | Α        | 25                                                              |
|                           |                                  | 220/230V     | Α        | 22                                                              |
|                           |                                  | 380/400V     | Α        | 12                                                              |
|                           |                                  | 660/690V     | Α        | 2                                                               |
| Rated operational pow     | er in AC                         |              |          |                                                                 |
|                           | Three-phase AC-3                 |              |          |                                                                 |
|                           | ·                                | 220/230V     | kW       | 7.5                                                             |
|                           |                                  | 380/440V     | kW       | 15                                                              |
|                           |                                  | 500/690V     | kW       | 15                                                              |
|                           | Single-phase AC-3                |              |          | _                                                               |
|                           |                                  | 110V         | kW       | 2.2                                                             |
|                           |                                  | 220/230V     | kW       | 4.4                                                             |
|                           |                                  | 380/440V     | kW       | 7                                                               |
|                           | Three-phase AC23A                |              |          |                                                                 |
|                           |                                  | 220/230V     | kW       | 9                                                               |
|                           |                                  | 380/440V     | kW       | 18.5                                                            |
|                           |                                  | 500/690V     | kW       | 15                                                              |
|                           | Single-phase AC23A               |              |          |                                                                 |
|                           |                                  | 110V         | kW       | 3                                                               |
|                           |                                  | 220/230V     | kW       | 5.2                                                             |