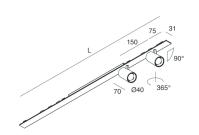

### **Features**

Use: Indoor

Type of installation: RECESSED INTO PLASTERBOARD, SUSPENDED, CEILING MOUNTED

Emission: ADJUSTABLE

Optics: SPOT Beam: 40° Colour: BLACK Dimming: ON/OFF Emergency: NO L: 800mm A: 31mm Made in: ITALY Warranty: 5 years