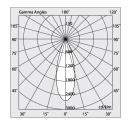

### **Features**

Use: Indoor

Type of installation: RECESSED INTO PLASTERBOARD, SUSPENDED, CEILING MOUNTED

Emission: ADJUSTABLE

Optics: SPOT Beam: 40° Colour: BLACK Dimming: ON/OFF Emergency: NO L: 800mm A: 31mm Made in: ITALY Warranty: 5 years