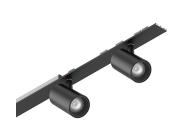

# P-30 STRIP LED

105884.02

### **Features**

Use: Indoor

Type of installation: RECESSED INTO PLASTERBOARD, SUSPENDED, CEILING MOUNTED

Emission: ADJUSTABLE

Optics: SPOT Beam: 40° Colour: BLACK Dimming: ON/OFF Emergency: NO L: 800mm A: 31mm Made in: ITALY Warranty: 5 years