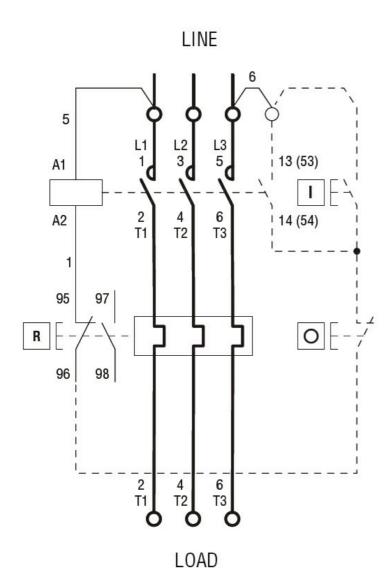

Wiring diagrams

**ENERGY AND AUTOMATION** 

DIRECT-ON-LINE-STARTER, ENCLOSED WITHOUT THERMAL OVERLOAD RELAY, WITH **electric** RESET PUSHBUTTON, WITH BF09/BF18 CONTACTOR, 13A MAX (≤440V), IP65. CONTACTOR COIL VOLTAGE 400VAC 50/60HZ

R = Reset; I = Start; O = Stop

| Certifications an | d compliance |
|-------------------|--------------|
|-------------------|--------------|

Compliance

IEC/EN 60947-1

IEC/EN 60947-4-1

UL508 CSA C22.2 n° 14