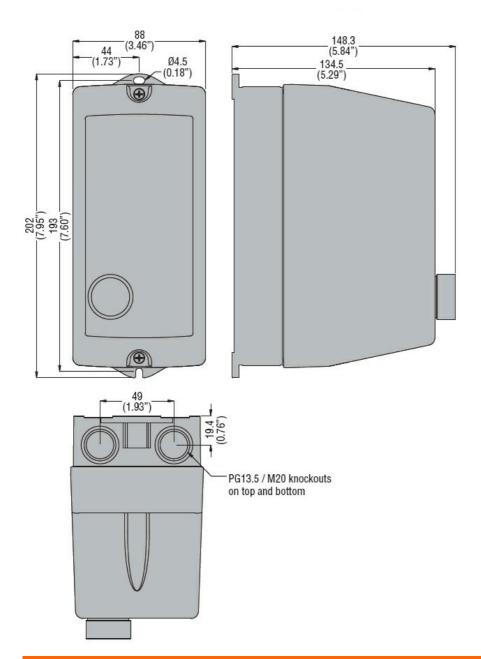

DIRECT-ON-LINE-STARTER, ENCLOSED WITHOUT THERMAL OVERLOAD RELAY, WITH RESET PUSHBUTTON, WITH BF09/BF18 CONTACTOR, 13A MAX (≤440V), IP65. CONTACTOR COIL VOLTAGE 400VAC 50/60HZ

| Product designation                  |     |    | Direct-on-line starter |
|--------------------------------------|-----|----|------------------------|
| Product type designation             |     |    | M1R01810               |
| Electrical features                  |     |    |                        |
| Maximum operating current (≤440V)    |     | Α  | 18                     |
| Components                           |     |    |                        |
| Starter enclosure standard supplied  |     |    | M1RA                   |
| Contactor standard supplied          |     |    | BF1810A                |
| Thermal relay to purchase separately |     |    | RF38                   |
| Mechanical features                  |     |    |                        |
| Weight                               |     | g  | 867                    |
| Ambient conditions                   |     |    |                        |
| Operating temperature                |     |    |                        |
|                                      | min | °C | -25                    |
|                                      | max | °C | +60                    |
| Storage temperature                  |     |    | _                      |
|                                      | min | °C | -40                    |
|                                      | max | °C | +70                    |
| Resistance & Protection              |     |    |                        |
| Frontal IP degree                    |     |    | IP65                   |
| Dimensions                           |     |    |                        |