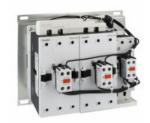

COMPLETE STAR-DELTA STARTER, OPEN FRAME, FOR STARTING TIME UP TO 12 SECONDS AND A MAXIMUM OF 30 OPERATIONS/HOUR, MAX IEC OPERATING CURRENT 225A. COIL VOLTAGE 230VAC 50/60HZ

| Product designation Product type designation |      |    | Star-delta starter<br>BFA150        |
|----------------------------------------------|------|----|-------------------------------------|
| Electrical features                          |      |    | 2171100                             |
| Maximum operating current (≤440V)            |      | Α  | 230                                 |
| Components                                   |      |    |                                     |
| Contactor standard supplied                  |      |    | BF15000A /<br>BF15000A /<br>BF8000A |
| Thermal relay standard supplied              |      |    | No                                  |
| Thermal relay to purchase separately         |      |    | RF200                               |
| Auxiliary contact standard supplied          |      |    | BFX1020 /<br>BFX1011 /<br>BFX1011   |
| Contact characteristics                      |      |    |                                     |
| IEC standard motor powers                    |      |    |                                     |
|                                              | 230V | kW | 75                                  |
|                                              | 400V | kW | 132                                 |
|                                              | 440V | kW | 132                                 |
|                                              | 500V | kW | 160                                 |
| Mechanical features                          |      |    |                                     |
| Weight                                       |      | g  | 7500                                |
| Dimonsions                                   |      |    |                                     |