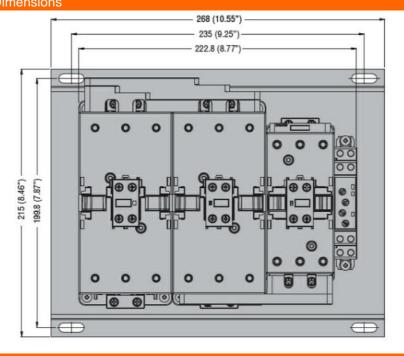

COMPLETE STAR-DELTA STARTER, OPEN FRAME, FOR STARTING TIME UP TO 12 SECONDS AND A MAXIMUM OF 30 OPERATIONS/HOUR, MAX IEC OPERATING CURRENT 225A. COIL VOLTAGE 230VAC 50/60HZ

| Product designation Product type designation |      |    | Star-delta starter<br>BFA150        |
|----------------------------------------------|------|----|-------------------------------------|
| Electrical features                          |      |    | 2171100                             |
| Maximum operating current (≤440V)            |      | Α  | 230                                 |
| Components                                   |      |    |                                     |
| Contactor standard supplied                  |      |    | BF15000A /<br>BF15000A /<br>BF8000A |
| Thermal relay standard supplied              |      |    | No                                  |
| Thermal relay to purchase separately         |      |    | RF200                               |
| Auxiliary contact standard supplied          |      |    | BFX1020 /<br>BFX1011 /<br>BFX1011   |
| Contact characteristics                      |      |    |                                     |
| IEC standard motor powers                    |      |    |                                     |
|                                              | 230V | kW | 75                                  |
|                                              | 400V | kW | 132                                 |
|                                              | 440V | kW | 132                                 |
|                                              | 500V | kW | 160                                 |
| Mechanical features                          |      |    |                                     |
| Weight                                       |      | g  | 7500                                |
| Dimonsions                                   |      |    |                                     |