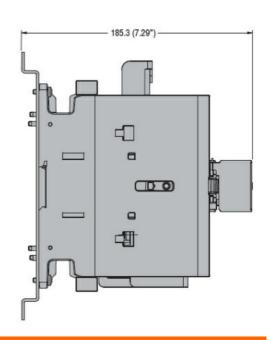

COMPLETE STAR-DELTA STARTER, OPEN FRAME, FOR STARTING TIME UP TO 12 SECONDS AND A MAXIMUM OF 30 OPERATIONS/HOUR, MAX IEC OPERATING CURRENT 225A. COIL VOLTAGE 230VAC 50/60HZ

| Product designation Product type designation |      |    | Star-delta starter<br>BFA150        |
|----------------------------------------------|------|----|-------------------------------------|
| Electrical features                          |      |    | 2171100                             |
| Maximum operating current (≤440V)            |      | Α  | 230                                 |
| Components                                   |      |    |                                     |
| Contactor standard supplied                  |      |    | BF15000A /<br>BF15000A /<br>BF8000A |
| Thermal relay standard supplied              |      |    | No                                  |
| Thermal relay to purchase separately         |      |    | RF200                               |
| Auxiliary contact standard supplied          |      |    | BFX1020 /<br>BFX1011 /<br>BFX1011   |
| Contact characteristics                      |      |    |                                     |
| IEC standard motor powers                    |      |    |                                     |
|                                              | 230V | kW | 75                                  |
|                                              | 400V | kW | 132                                 |
|                                              | 440V | kW | 132                                 |
|                                              | 500V | kW | 160                                 |
| Mechanical features                          |      |    |                                     |
| Weight                                       |      | g  | 7500                                |
| Dimonsions                                   |      |    |                                     |