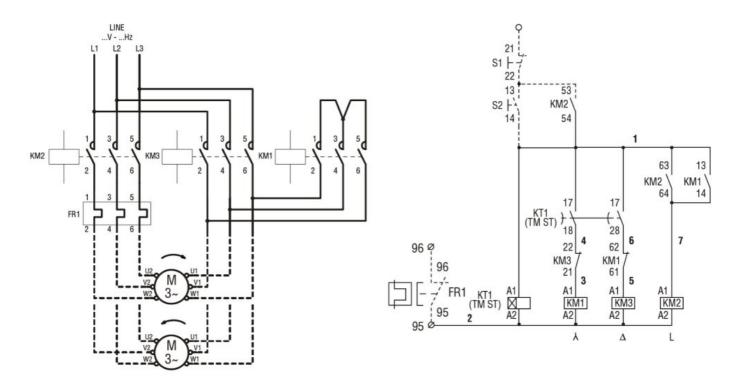

## Wiring diagrams

COMPLETE STAR-DELTA STARTER, OPEN FRAME, FOR STARTING TIME UP TO 12 SECONDS AND A MAXIMUM OF 30 OPERATIONS/HOUR, MAX IEC OPERATING CURRENT 225A. COIL VOLTAGE 230VAC 50/60HZ