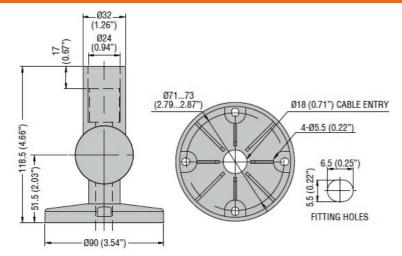

## FIXING BASE FOR HORIZONTAL SURFACE OR WALL MOUNTING, BLACK PLASTIC. FOR Ø70MM SIGNAL TOWERS

Signal tower Ø70mm/2.75" LTN70

Product designation

## Product type designation

| General characteristics |     |          |             |
|-------------------------|-----|----------|-------------|
| Diameter                | m   | m - inch | n 70 / 2.75 |
| Material                |     |          | Plastic     |
| Mechanical features     |     |          |             |
| Weight                  |     | g        | 94          |
| Ambient conditions      |     |          |             |
| Temperature             |     |          |             |
| Operating temperature   |     |          |             |
|                         | min | °C       | -30         |
|                         | max | °C       | +50         |
| Dimensions              |     |          |             |