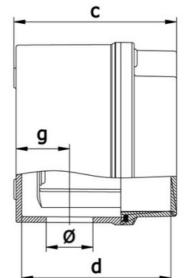

|                | а        | b      | С  | d  | е  | f  | g  | h  | Ι  | Ø  |
|----------------|----------|--------|----|----|----|----|----|----|----|----|
|                | 80       | 80     | 73 | 67 | 68 | 50 | 24 | 75 | 75 | 21 |
| Certifications | and comp | liance |    |    |    |    |    |    |    |    |