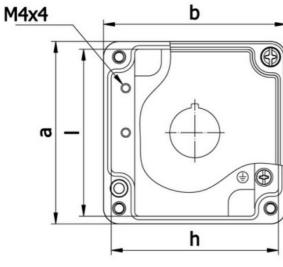

|                | а        | b      | С  | d  | е  | f  | g  | h  | Ι  | Ø  |
|----------------|----------|--------|----|----|----|----|----|----|----|----|
|                | 80       | 80     | 73 | 67 | 68 | 50 | 24 | 75 | 75 | 21 |
| Certifications | and comp | liance |    |    |    |    |    |    |    |    |