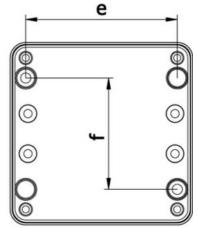

|                | а        | b      | С  | d  | е  | f  | g  | h  | Ι  | Ø  |
|----------------|----------|--------|----|----|----|----|----|----|----|----|
|                | 80       | 80     | 73 | 67 | 68 | 50 | 24 | 75 | 75 | 21 |
| Certifications | and comp | liance |    |    |    |    |    |    |    |    |