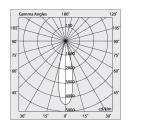

#### Tech data

Luminaire input power: 28W Luminaire luminouse flux: 1900lm IP: 20 Insulation class: I Supply voltage: 220-240V 50/60Hz SELV: Sì

### Source

Light source: LED Source power: 24W Colour temperature: 2700K CRI: >90 Colour tolerance: 2 Step MacAdam LED lifespan: 50000h L80 B20