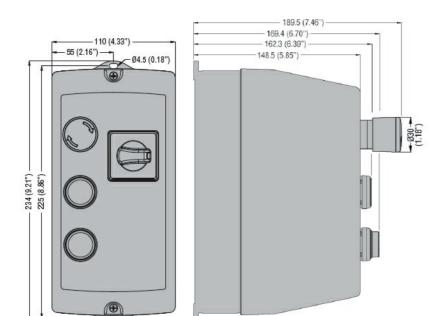

## DIRECT-ON-LINE-STARTER, ENCLOSED WITH MOTOR PROTECTION CIRCUIT BREAKER, 10A ( $\leq$ 440V), IP65. CONTACTOR COIL VOLTAGE 24VAC 50/60HZ

| Product designation Product type designation |     |    | Direct-on-line<br>starter<br>M2P00911 |
|----------------------------------------------|-----|----|---------------------------------------|
| Electrical features                          |     |    |                                       |
| Relay adj range                              |     | Α  | 6.3-10                                |
| IEC technical characteristics (≤440V)        |     |    |                                       |
|                                              | le  | Α  | 10                                    |
|                                              | kW  | kW | 35                                    |
| Mechanical features                          |     |    |                                       |
| Weight                                       |     | g  | 1515                                  |
| Ambient conditions                           |     |    |                                       |
| Operating temperature                        |     |    |                                       |
|                                              | min | °C | -25                                   |
|                                              | max | °C | +60                                   |
| Storage temperature                          |     |    |                                       |
| · ·                                          | min | °C | -40                                   |
|                                              | max | °C | +70                                   |
| Resistance & Protection                      |     |    | -                                     |
| Frontal IP degree                            |     |    | IP65                                  |
| Dimensions                                   |     |    |                                       |