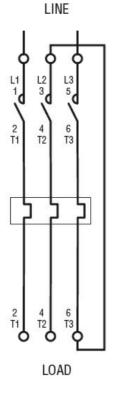

**ENERGY AND AUTOMATION** 

DIRECT-ON-LINE-STARTER, ENCLOSED WITH MOTOR PROTECTION CIRCUIT BREAKER, 10A (≤440V), IP65. CONTACTOR COIL VOLTAGE 24VAC 50/60HZ

Wiring diagrams

**ENERGY AND AUTOMATION** 

DIRECT-ON-LINE-STARTER, ENCLOSED WITH MOTOR PROTECTION CIRCUIT BREAKER, 10A (≤440V), IP65. CONTACTOR COIL VOLTAGE 24VAC 50/60HZ