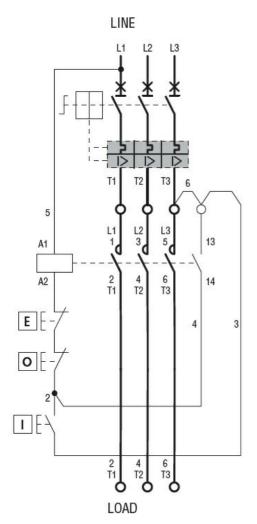

**ENERGY AND AUTOMATION** 

DIRECT-ON-LINE-STARTER, ENCLOSED WITH MOTOR PROTECTION CIRCUIT BREAKER, 10A (≤440V), IP65. CONTACTOR COIL VOLTAGE 24VAC 50/60HZ

Wiring diagrams

**ENERGY AND AUTOMATION** 

DIRECT-ON-LINE-STARTER, ENCLOSED WITH MOTOR PROTECTION CIRCUIT BREAKER, 10A (≤440V), IP65. CONTACTOR COIL VOLTAGE 24VAC 50/60HZ

Incorporated button control and rotary actuator for 3-phase motors

Power connection for 1-phase motors

I = Start; O = Stop; E = Emergency Stop