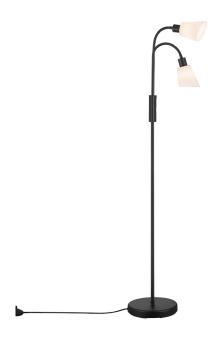

## nordlux®

Height (cm): 166.4 Width (cm): 25.4

25.4

Shade diameter (cm): 10 Tube diameter (cm): 1.53

## Molli

Item number: 2112844003 Black EAN: 5704924006050

Packaging unit 2 Material: Metal/Glass

IP20, Class 2 (Double isolated), 230V

Cord: 150 cm, Black

Can the cable be replaced? No

Switch on the fixture

E14, Max. 40W, Light source not included

Area: Indoor

The Molli series is a series of flexible lights in a minimalist and classic design. The oblique, matt opal white glass shades ensure a pleasant, diffused light. You can easily adjust the lamp heads on the flexible arms for a directional light.