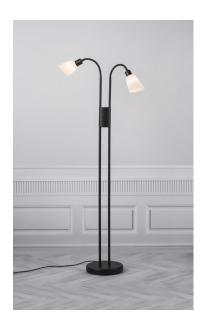

## nordlux®

Height (cm): 166.4 Width (cm): 25.4

25.4

Shade diameter (cm): 10 Tube diameter (cm): 1.53

## Molli

Item number: 2112844003 Black EAN: 5704924006050

Packaging unit 2 Material: Metal/Glass

IP20, Class 2 (Double isolated), 230V

Cord: 150 cm, Black

Can the cable be replaced? No

Switch on the fixture

E14, Max. 40W, Light source not included

Area: Indoor

The Molli series is a series of flexible lights in a minimalist and classic design. The oblique, matt opal white glass shades ensure a pleasant, diffused light. You can easily adjust the lamp heads on the flexible arms for a directional light.