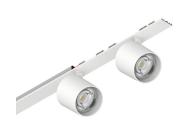

## **Features**

Use: Indoor

Type of installation: RECESSED INTO PLASTERBOARD, SUSPENDED, CEILING MOUNTED

Emission: ADJUSTABLE

Optics: SPOT
Beam: 14°
Colour: WHITE
Dimming: ON/OFF
Emergency: NO
L: 800mm
A: 31mm
H: 31mm
Made in: ITALY
Warranty: 5 years
Weight: 0.9kg