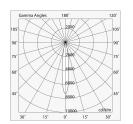

## **Features**

Use: Indoor

Type of installation: RECESSED INTO PLASTERBOARD, SUSPENDED, CEILING MOUNTED

Emission: ADJUSTABLE

Optics: SPOT
Beam: 14°
Colour: WHITE
Dimming: ON/OFF
Emergency: NO
L: 800mm
A: 31mm
H: 31mm
Made in: ITALY
Warranty: 5 years
Weight: 0.9kg