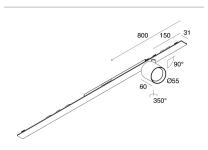

## **Features**

Use: Indoor

Type of installation: RECESSED INTO PLASTERBOARD, SUSPENDED, CEILING MOUNTED

Emission: ADJUSTABLE

Optics: SPOT
Beam: 14°
Colour: WHITE
Dimming: ON/OFF
Emergency: NO
L: 800mm
A: 31mm
H: 31mm
Made in: ITALY
Warranty: 5 years
Weight: 0.9kg