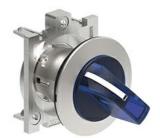

## ILLUMINATED SELECTOR SWITCH ACTUATOR Ø30MM PLATINUM SERIES FLAT METAL, 3 POSITION, 1 > 0 < 2. BLUE

|                          |     |        | Illuminated selector switch     |
|--------------------------|-----|--------|---------------------------------|
| Product designation      |     |        | actuator - 3                    |
|                          |     |        | position                        |
| Product type designation |     |        | LPFSL13                         |
| General characteristics  |     |        |                                 |
| Colour                   |     |        | Blue                            |
| Type of positions        |     |        | Selector switch                 |
| Material                 |     |        | Aluminium and zinc alloy        |
| IEC degree of protection |     |        | IP66, IP67 and IP69K            |
| Mechanical features      |     |        |                                 |
| Mechanical life          |     | cycles | 1000000                         |
| Fixing                   |     |        | Without mounting adapter        |
| Mounting adapter         |     |        | LPXAU120M                       |
| UL technical data        |     |        |                                 |
| UL degree of protection  |     |        | Type1, 2, 3R, 4,<br>4X, 12, 12K |
| Ambient conditions       |     |        |                                 |
| Temperature              |     |        |                                 |
| Operating temperature    |     |        |                                 |
|                          | min | °C     | -25                             |
|                          | max | °C     | +70                             |
| Storage temperature      |     |        |                                 |
|                          | min | °C     | -40                             |
| Dimensions               | max | °C     | +85                             |