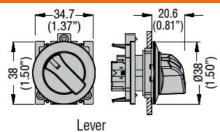

UL technical data        |     |        |                                 |
| UL degree of protection  |     |        | Type1, 2, 3R, 4,<br>4X, 12, 12K |
| Ambient conditions       |     |        |                                 |
| Temperature              |     |        |                                 |
| Operating temperature    |     |        |                                 |
|                          | min | °C     | -25                             |
|                          | max | °C     | +70                             |
| Storage temperature      |     |        |                                 |
|                          | min | °C     | -40                             |
| Dimensions               | max | °C     | +85                             |

#### **Dimensions**



#### Certifications and compliance

| Com   | pliance  | ١ |
|-------|----------|---|
| OUIII | pilarice | , |

CSA C22.2 n° 14 IEC/EN/BS 60947-1 IEC/EN/BS 60947-5-1 UL508

#### Certificates

cULus

### ETIM classification



#### LPFSL1316

# ILLUMINATED SELECTOR SWITCH ACTUATOR Ø30MM PLATINUM SERIES FLAT METAL, 3 POSITION, 1 > 0 < 2. BLUE

ETIM 8.0

EC002611 -Control switch