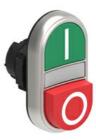

## LPCBL7223

DOUBLE-TOUCH ACTUATOR, SPRING RETURN, WHITE INDICATOR Ø22MM PLATINUM SERIES CHROMED PLASTIC, 1 EXTENDED AND 1 FLUSH PUSHBUTTONS. BOTH SPRING RETURN, GREEN - RED/I - 0

°C

°C

min

max

-40

+85

Double-touch actuators, spring return white indicator - One extended and one flush pushbuttons L PCBL 72

Product designation

|                          |        | pushbuttons      |
|--------------------------|--------|------------------|
| Product type designation |        | LPCBL72          |
| General characteristics  |        |                  |
| Colour                   |        | Green/Red        |
|                          |        | Double-touch     |
|                          |        | with one         |
| Type of positions        |        | extended and     |
|                          |        | one flush        |
|                          |        | pushbuttons      |
| Material                 |        | Polyamide        |
| IEC degree of protection |        | IP66, IP67 and   |
|                          |        | IP69K            |
| Mechanical features      |        |                  |
| Operating force          | kg-lb  | <0.5Kg / 1.1lb   |
| Mechanical life          | cycles | 1000000          |
| Mounting adapter         |        | LPXAU120         |
| Weight                   | g      | 30               |
| UL technical data        |        |                  |
| UL degree of protection  |        | Type1, 2, 3R, 4, |
|                          |        | 4X, 12, 12K      |
| Ambient conditions       |        |                  |
| Temperature              |        |                  |
| Operating temperature    |        |                  |
|                          | min °C | -25              |
|                          | max °C | +70              |
| Storage temperature      |        |                  |