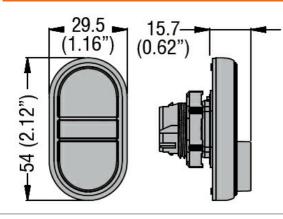

## Dimensions

LPCBL7223 DOUBLE-TOUCH ACTUATOR, SPRING RETURN, WHITE INDICATOR Ø22MM PLATINUM SERIES CHROMED PLASTIC, 1 EXTENDED AND 1 FLUSH PUSHBUTTONS. BOTH SPRING RETURN, GREEN - RED/I - 0

| Certifications and compliance |                     |            |
|-------------------------------|---------------------|------------|
| Compliance                    |                     |            |
|                               | CSA C22.2 n° 14     |            |
|                               | IEC/EN/BS 60947-1   |            |
|                               | IEC/EN/BS 60947-5-1 |            |
|                               | UL508               |            |
| Certificates                  |                     |            |
|                               | CCC                 |            |
|                               | cULus               |            |
|                               | EAC                 |            |
|                               | RINA                |            |
| ETIM classification           |                     |            |
|                               |                     | EC000221 - |