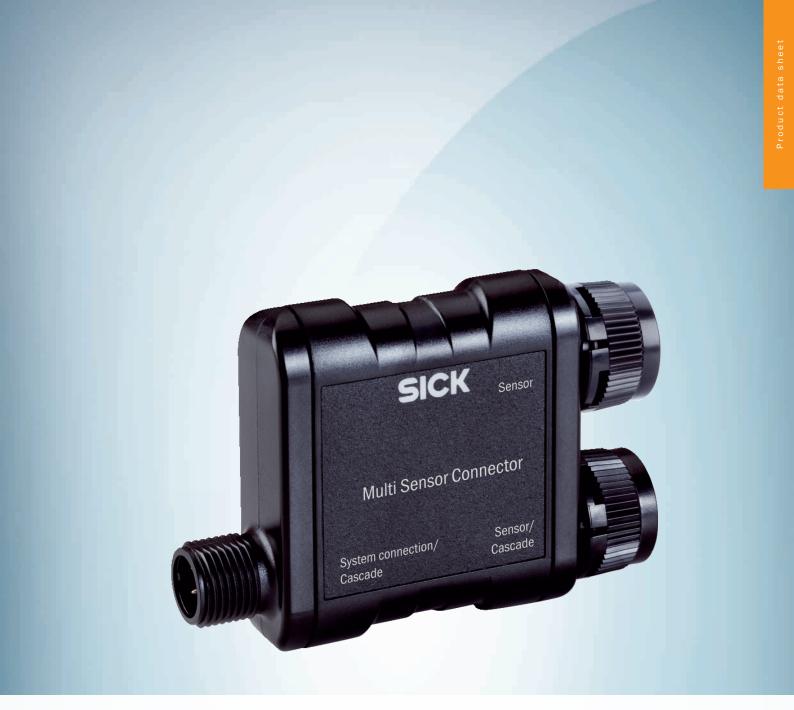

scanGrid2 Multi Sensor Connector

### Technical specifications

| Accessory family | Other adapters                                                                                                                                                             |
|------------------|----------------------------------------------------------------------------------------------------------------------------------------------------------------------------|
| Description      | Connector for cascading safe multibeam scanners Connection option for 2 scanGrid2 units or connection option for 1 scanGrid2 unit and 1 additional Multi Sensor Connector. |