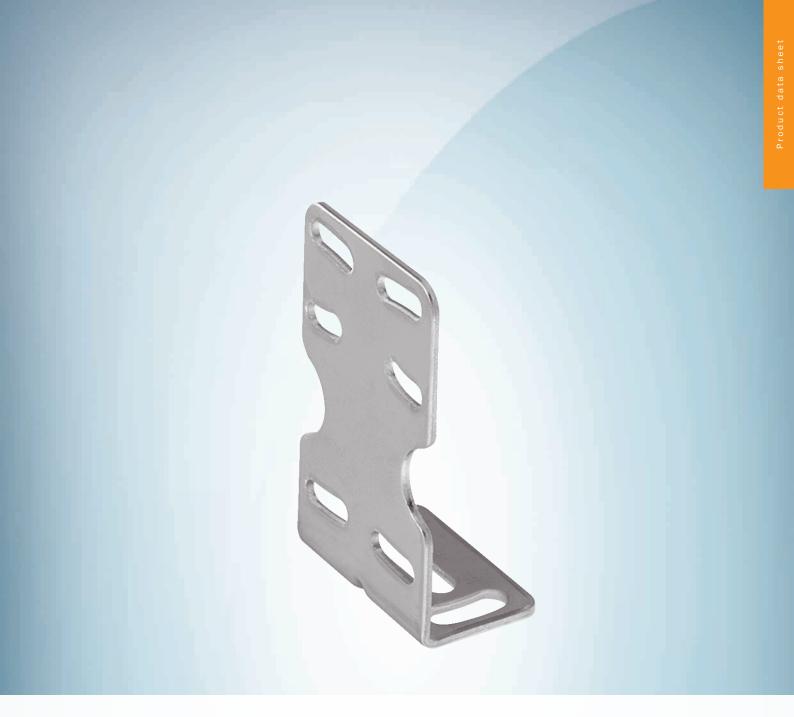

BEF-W190

### Technical specifications

| Accessory group  | Mounting brackets and plates |
|------------------|------------------------------|
| Accessory family | Mounting brackets            |
| Material         | Steel, zinc coated           |
| Items supplied   | Mounting hardware included   |
| Description      | Mounting bracket             |