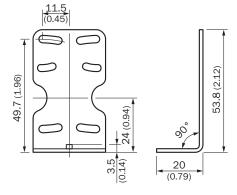

----|
| Accessory family | Mounting brackets            |
| Material         | Steel, zinc coated           |
| Items supplied   | Mounting hardware included   |
| Description      | Mounting bracket             |

### Classifications

| eCl@ss 5.0     | 27279202 |
|----------------|----------|
| eCl@ss 5.1.4   | 27279202 |
| eCl@ss 6.0     | 27279202 |
| eCl@ss 6.2     | 27279202 |
| eCl@ss 7.0     | 27279202 |
| eCl@ss 8.0     | 27279202 |
| eCl@ss 8.1     | 27279202 |
| eCl@ss 9.0     | 27273701 |
| eCl@ss 10.0    | 27273701 |
| eCl@ss 11.0    | 27273701 |
| eCl@ss 12.0    | 27273701 |
| ETIM 5.0       | EC002615 |
| ETIM 6.0       | EC002615 |
| ETIM 7.0       | EC002615 |
| ETIM 8.0       | EC002615 |
| UNSPSC 16.0901 | 32131023 |

### Dimensional drawing (Dimensions in mm (inch))





# SICK AT A GLANCE

SICK is one of the leading manufacturers of intelligent sensors and sensor solutions for industrial applications. A unique range of products and services creates the perfect basis for controlling processes securely and efficiently, protecting individuals from accidents and preventing damage to the environment.

We have extensive experience in a wide range of industries and understand their processes and requirements. With intelligent sensors, we can deliver exactly what our customers need. In application centers in Europe, Asia and North America, system solutions are tested and optimized in accordance with customer specifications. All this makes us a reliable supplier and development partner.

Comprehensive services complete our offering: SICK LifeTime Services provid