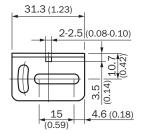

------|
| Accessory family | Mounting brackets            |
| Material         | Steel, zinc coated           |
| Items supplied   | Mounting hardware included   |
| Description      | Mounting bracket             |

### Classifications

| eCl@ss 5.0     | 27279202 |
|----------------|----------|
| eCl@ss 5.1.4   | 27279202 |
| eCl@ss 6.0     | 27279202 |
| eCl@ss 6.2     | 27279202 |
| eCl@ss 7.0     | 27279202 |
| eCl@ss 8.0     | 27279202 |
| eCl@ss 8.1     | 27279202 |
| eCl@ss 9.0     | 27273701 |
| eCl@ss 10.0    | 27273701 |
| eCl@ss 11.0    | 27273701 |
| eCl@ss 12.0    | 27273701 |
| ETIM 5.0       | EC002615 |
| ETIM 6.0       | EC002615 |
| ETIM 7.0       | EC002615 |
| ETIM 8.0       | EC002615 |
| UNSPSC 16.0901 | 32131023 |

### Dimensional drawing (Dimensions in mm (inch))





# SICK AT A GLANCE

SICK is one of the leading manufacturers of intelligent sensors and sensor solutions for industrial applications. A unique range of products and services creates the perfect basis for controlling processes securely and efficiently, protecting individuals from accidents and preventing damage to the environment.

We have extensive experience in a wide range of industries and understand their processes and requirements. With intelligent sensors, we can deliver exactly what our customers need. In application centers in Europe, Asia and North America, system solutions are tested and optimized in accordance with customer specifications. All this makes us a reliable supplier and development partner.

Comprehensive services complete our offering: SICK LifeTime Services prov