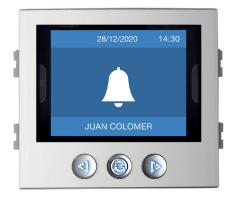

## REF. 7450 DUOX PLUS SKYLINE DISPLAY W

The Duox Plus display module allows the search and display of the list of neighbours (electronic directory) by means of the navigation buttons (arrow keys), as well as informing about the communication status.

The call to apartments can be made in two ways:

- by entering the corresponding code assigned to the property + the ",bell", key.
- by searching in the electronic directory the user's name (navigation buttons) and once found by pressing the ",bell", key.

The navigation buttons also allow you to move through the programming menu.

SKYLINE panel

The SKYLINE electronic and video door entry panel is a robust and elegant panel, which stands out for its durability and beauty, resistance and reliability.