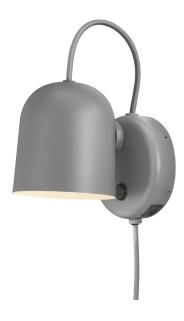

Area: Indoor

Angle wall light by Danish designer Maria Berntsen is a modern and timeless design that fits perfectly as a bedside light or above the bathroom mirror. The lamp is carried out in a playful and interactive design with a magnetically attached shade that can easily be adjusted to fit your needs. Turn, tilt or move the shade for a directional or indirect light. A USB charging port on the side conveniently lets you charge your phone or other device.

Height (cm): 19.1 Width (cm): 11 17 Shade diameter (cm): 10.5 Tilt angle: 170°

## Angle

Item number: 2120601010 Grey EAN: 5704924004148 Packaging unit 3 Material: Metal/Plastic IP20, Class 2 (Double isolated), 230V Cord: 180 cm, Grey Can the cable be replaced? True Switch on the fixture GU10, Max. 25W, Light source not included