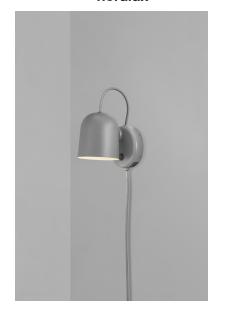

Area: Indoor

Angle wall light by Danish designer Maria Berntsen is a modern and timeless design that fits perfectly as a bedside light or above the bathroom mirror. The lamp is carried out in a playful and interactive design with a magnetically attached shade that can easily be adjusted to fit your needs. Turn, tilt or move the shade for a directional or indirect light. A USB charging port on the side conveniently lets you charge your phone or other device.

Height (cm): 19.1 Width (cm): 11 17 Shade diameter (cm): 10.5 Tilt angle: 170°

## Angle

Item number: 2120601010 Grey EAN: 5704924004148 Packaging unit 3 Material: Metal/Plastic IP20, Class 2 (Double isolated), 230V Cord: 180 cm, Grey Can the cable be replaced? True Switch on the fixture GU10, Max. 25W, Light source not included