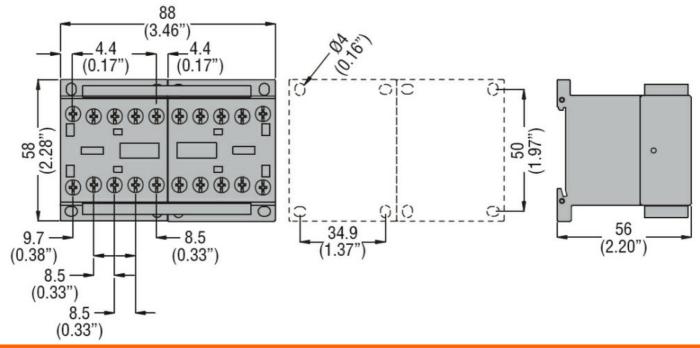

CHANGEOVER ASSEMBLY, DC COIL, BUILT-IN INTERLOCK ONLY, 20A AC1 IN DC. COIL **VOLTAGE 12VDC** 

| Product designation  Product type designation |              |    | Changeover contactor assemblies BGC09 |
|-----------------------------------------------|--------------|----|---------------------------------------|
| Electrical features                           |              |    |                                       |
| Maximum operating current (≤440V)             |              | Α  | 20                                    |
| Contact characteristics                       |              |    |                                       |
| Operational current le                        |              |    |                                       |
|                                               | AC-1 (≤40°C) | Α  | 20                                    |
|                                               | AC-1 (≤55°C) | Α  | 18                                    |
|                                               | AC-1 (≤60°C) | Α  | 15                                    |
| Rated operational power AC-1 (T≤40°C)         |              |    | _                                     |
|                                               | 230V         | kW | 8                                     |
|                                               | 400V         | kW | 14                                    |
|                                               | 500V         | kW | 16                                    |
|                                               | 690V         | kW | 22                                    |
| UL technical data                             |              |    |                                       |
| UL/CSA General Use                            |              | Α  | 20                                    |
| Mechanical features                           |              |    |                                       |
| Terminals type                                |              |    | Clamp screw                           |
| Weight                                        |              | g  | 450                                   |
| Dimensions                                    |              |    |                                       |