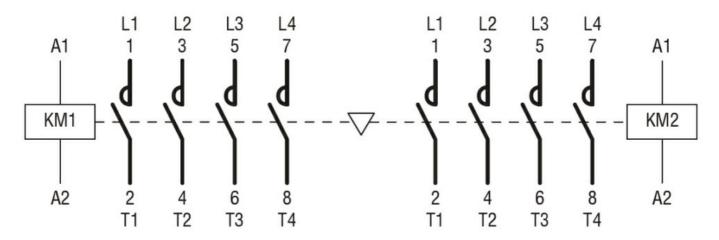

Wiring diagrams

CHANGEOVER ASSEMBLY, DC COIL, BUILT-IN INTERLOCK ONLY, 20A AC1 IN DC. COIL **VOLTAGE 12VDC** 