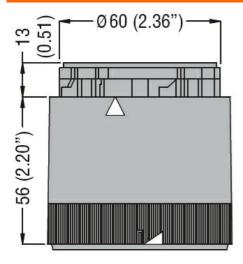

Product designation

Signal tower Ø70mm/2.75" 8TL7GL - Light mudules

## Product type designation

| General characteristics  |                     |
|--------------------------|---------------------|
| Diameter                 | mm - inch 70 / 2.75 |
| Supply voltage (AC)      | V 110120            |
| Colour                   | Orange              |
| IEC degree of protection | IP65                |
| Mechanical features      |                     |
| Weight                   | g 83                |
| Ambient conditions       |                     |
| Temperature              |                     |

Operating temperature

| min | °С | -20 |
|-----|----|-----|
| max | °C | +50 |

## Dimensions







Wiring diagrams

## C 1 2 3 4 5 6 7

Connect terminals C and 1 as indicated to power the first module. If other modules are fitted, the respective terminals must be connected accordingly.

| Certifications and co | ompliance        |
|-----------------------|------------------|
| Compliance            |                  |
|                       | CSA C22.2 n° 14  |
|                       | IEC/EN 60947-1   |
|                       | IEC/EN 60947-5-1 |
|                       | UL508            |
| Certificates          |                  |
|                       | cULus            |
|                       | EAC              |
|                       |                  |

ETIM classification

ETIM 8.0

EC000232 -Optical module for signal tower