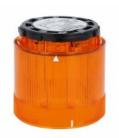

Product designation

Signal tower Ø70mm/2.75" 8TL7GL - Light mudules

## Product type designation

| General characteristics  |                     |
|--------------------------|---------------------|
| Diameter                 | mm - inch 70 / 2.75 |
| Supply voltage (AC)      | V 110120            |
| Colour                   | Orange              |
| IEC degree of protection | IP65                |
| Mechanical features      |                     |
| Weight                   | g 83                |
| Ambient conditions       |                     |
| Temperature              |                     |