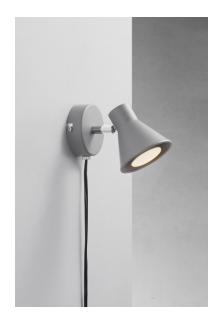

## nordlux®

Height (cm): 11 Projection (cm): 15 Shade diameter (cm): 8.6 Wall box (cm): Ø 8

## Eik

Item number: 45761010 Grey EAN: 5701581369580

Packaging unit 3
Material: Metal
IP20, Class 2 (Double isolated), 230V
Cord: 200 cm, Black
Can the cable be replaced? Yes
Switch on the cable
GU10, Max. 35W, Light source not included

Area: Indoor

In all its simplicity, The Eik series is still extremely decorative. The shape of the shade creates a pleasant illuminating surface for a comfortable and beautiful glow. An obvious ease arises between the shade and the frame, and the adjustable shade on the table lamp results in a flexible design.