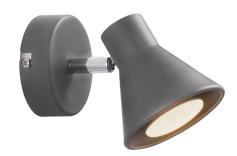

## nordlux®

Height (cm): 11 Projection (cm): 15 Shade diameter (cm): 8.6 Wall box (cm): Ø 8

## Eik

Item number: 45761010 Grey EAN: 5701581369580

Packaging unit 3
Material: Metal
IP20, Class 2 (Double isolated), 230V
Cord: 200 cm, Black
Can the cable be replaced? Yes
Switch on the cable
GU10, Max. 35W, Light source not included

Area: Indoor

In all its simplicity, The Eik series is still extremely decorative. The shape of the shade creates a pleasant illuminating surface for a comfortable and beautiful glow. An obvious ease arises between the shade and the frame, and the adjustable shade on the table lamp results in a flexible design.