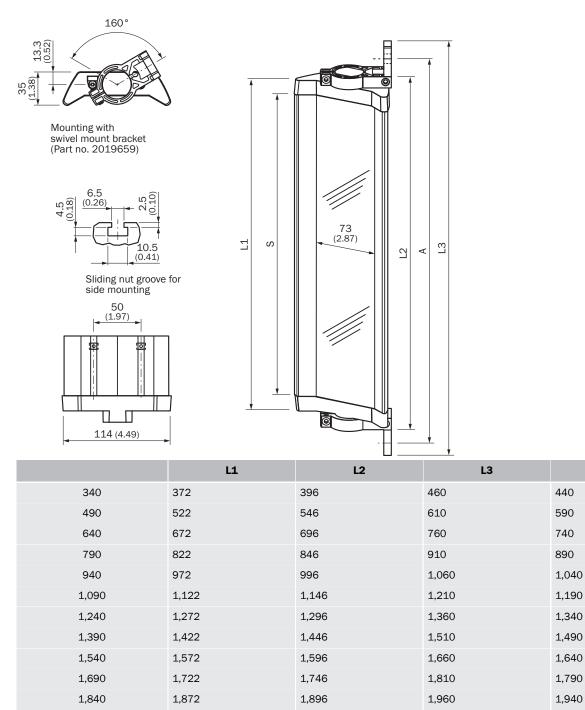

#### Dimensional drawing (Dimensions in mm (inch))

#### PNS75

2,046

2,196

2,110

2,260

1,990

2,140

2,022

2,172

A

2,090

2,240