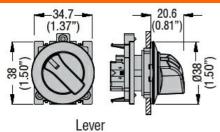

|                       |     |        |                                 |
| Temperature             |                       |     |        |                                 |
|                         | Operating temperature |     |        |                                 |
|                         |                       | min | °C     | -25                             |
|                         |                       | max | °C     | +70                             |
|                         | Storage temperature   |     |        |                                 |
|                         |                       | min | °C     | -40                             |
|                         |                       | max | °C     | +85                             |

#### Dimensions



#### Certifications and compliance

| Com  | pliance  |
|------|----------|
| OULL | piiaiioc |

CSA C22.2 n° 14

IEC/EN/BS 60947-1

IEC/EN/BS 60947-5-1

UL508

#### Certificates

cULus

## ETIM classification



### LPFSL1205

# ILLUMINATED SELECTOR SWITCH ACTUATOR Ø30MM PLATINUM SERIES FLAT METAL, 2 POSITION, 0 - 1. YELLOW

ETIM 8.0

EC002611 -Control switch