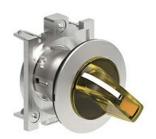

## ILLUMINATED SELECTOR SWITCH ACTUATOR Ø30MM PLATINUM SERIES FLAT METAL, 2 POSITION, 0 - 1. YELLOW

|                         |                       |     |        | Illuminated                     |
|-------------------------|-----------------------|-----|--------|---------------------------------|
| Product designation     |                       |     |        | selector switch                 |
|                         |                       |     |        | actuator - 2 position           |
| Product type designati  | on                    |     |        | LPFSL12                         |
| General characteristics |                       |     |        |                                 |
| Colour                  |                       |     |        | Yellow                          |
| Type of positions       |                       |     |        | Selector switch                 |
| Material                |                       |     |        | Aluminium and zinc alloy        |
| IEC degree of protecti  | on                    |     |        | IP66, IP67 and IP69K            |
| Mechanical features     |                       |     |        |                                 |
| Mechanical life         |                       | C   | cycles | 1000000                         |
| Fixing                  |                       |     |        | Without mounting adapter        |
| Mounting adapter        |                       |     |        | LPXAU120M                       |
| UL technical data       |                       |     |        |                                 |
| UL degree of protection | n                     |     |        | Type1, 2, 3R, 4,<br>4X, 12, 12K |
| Ambient conditions      |                       |     |        |                                 |
| Temperature             |                       |     |        |                                 |
|                         | Operating temperature |     |        |                                 |
|                         |                       | min | °C     | -25                             |
|                         |                       | max | °C     | +70                             |
|                         | Storage temperature   |     |        |                                 |
|                         |                       | min | °C     | -40                             |
|                         |                       | max | °C     | +85                             |