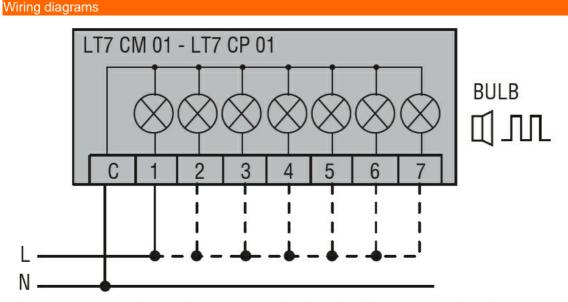

Temperature

Operating temperature

|            | min | °C | -20 |  |
|------------|-----|----|-----|--|
|            | max | °C | +50 |  |
| Dimensions |     |    |     |  |

\_\_\_\_\_

Connect terminals C and 1 as indicated to power the first module. If other modules are fitted, the respective terminals must be connected accordingly.