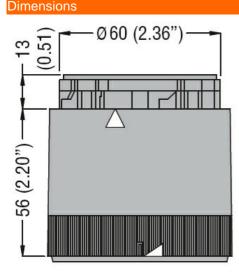

Signal tower Ø70mm/2.75" 8TL7GL - Light mudules

Product designation

Product type designation

| General characteristics  |                     |
|--------------------------|---------------------|
| Diameter                 | mm - inch 70 / 2.75 |
| Supply voltage (AC)      | V 110120            |
| Colour                   | Red                 |
| IEC degree of protection | IP65                |
| Mechanical features      |                     |
| Weight                   | g 83                |
| Ambient conditions       |                     |
| Tomporatura              |                     |

Temperature

Operating temperature

|            | min | °C | -20 |  |
|------------|-----|----|-----|--|
|            | max | °C | +50 |  |
| Dimensions |     |    |     |  |

\_\_\_\_\_

Connect terminals C and 1 as indicated to power the first module. If other modules are fitted, the respective terminals must be connected accordingly.