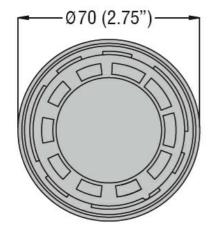

Signal tower Ø70mm/2.75" 8TL7GL - Light mudules

Product designation

Product type designation

| General characteristics  |                     |
|--------------------------|---------------------|
| Diameter                 | mm - inch 70 / 2.75 |
| Supply voltage (AC)      | V 110120            |
| Colour                   | Red                 |
| IEC degree of protection | IP65                |
| Mechanical features      |                     |
| Weight                   | g 83                |
| Ambient conditions       |                     |
| Tomporatura              |                     |