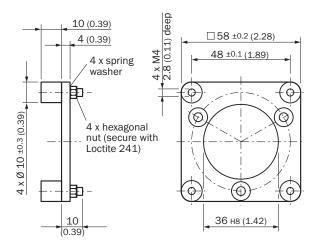

|
| Description      | Flange adapter, adaptation of face mount flange with 36 mm centering hub to 58 mm square mounting plate with shock absorbers, aluminum |

#### Classifications

| eCl@ss 5.0     | 27279202 |
|----------------|----------|
| eCl@ss 5.1.4   | 27279202 |
| eCl@ss 6.0     | 27279202 |
| eCl@ss 6.2     | 27279202 |
| eCl@ss 7.0     | 27279202 |
| eCl@ss 8.0     | 27279202 |
| eCl@ss 8.1     | 27279202 |
| eCl@ss 9.0     | 27273701 |
| eCl@ss 10.0    | 27273701 |
| eCl@ss 11.0    | 27273701 |
| eCl@ss 12.0    | 27273701 |
| ETIM 5.0       | EC002615 |
| ETIM 6.0       | EC002615 |
| ETIM 7.0       | EC002615 |
| ETIM 8.0       | EC002615 |
| UNSPSC 16.0901 | 32131023 |
|                |          |

## Dimensional drawing (Dimensions in mm (inch))



# SICK AT A GLANCE

SICK is one of the leading manufacturers of intelligent sensors and sensor solutions for industrial applications. A unique range of products and services creates the perfect basis for controlling processes securely and efficiently, protecting individuals from accidents and preventing damage to the environment.

We have extensive experience in a wide range of industries and understand their processes and requirements. With intelligent sensors, we can deliver exactly what our customers need. In application centers in Europe, Asia and North America, system solutions are tested and optimized in accordance with customer specifications. All this makes us a reliable supplier and development partner.

Comprehensive services complete our offering: SICK LifeTime Services provid