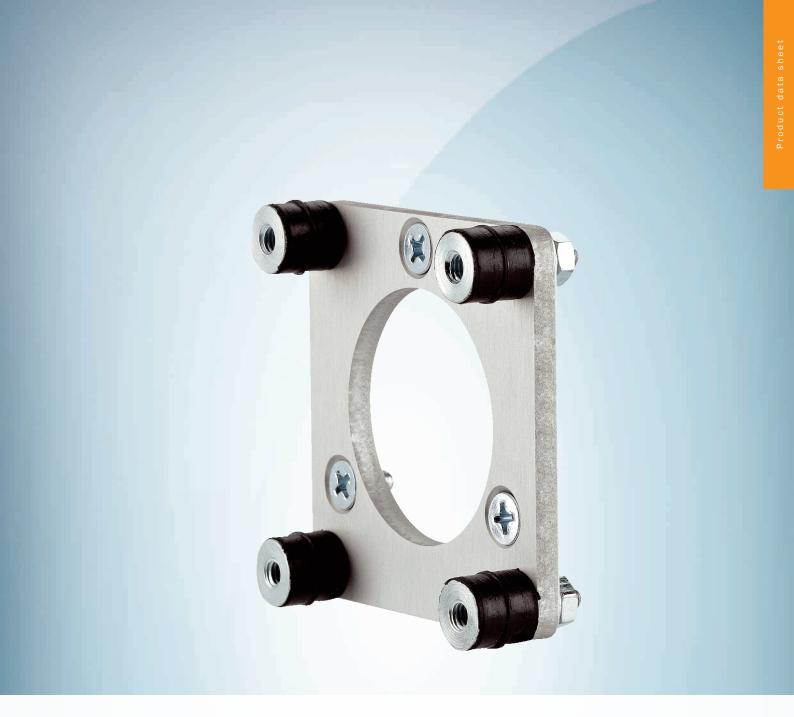

## Technical specifications

| Accessory group  | Flanges                                                                                                                                |
|------------------|----------------------------------------------------------------------------------------------------------------------------------------|
| Accessory family | Flange plates                                                                                                                          |
| Material         | Aluminum                                                                                                                               |
| Description      | Flange adapter, adaptation of face mount flange with 36 mm centering hub to 58 mm square mounting plate with shock absorbers, aluminum |