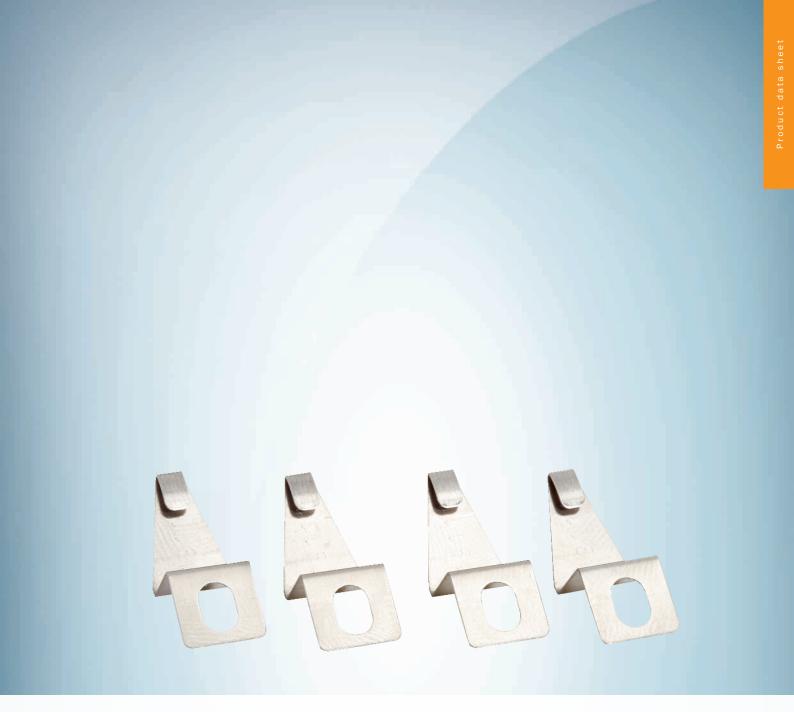

### Technical specifications

| Accessory group | Universal bar clamp systems |
|-----------------|-----------------------------|
| Material        | Stainless steel             |
| Description     | Bracket for SLG             |