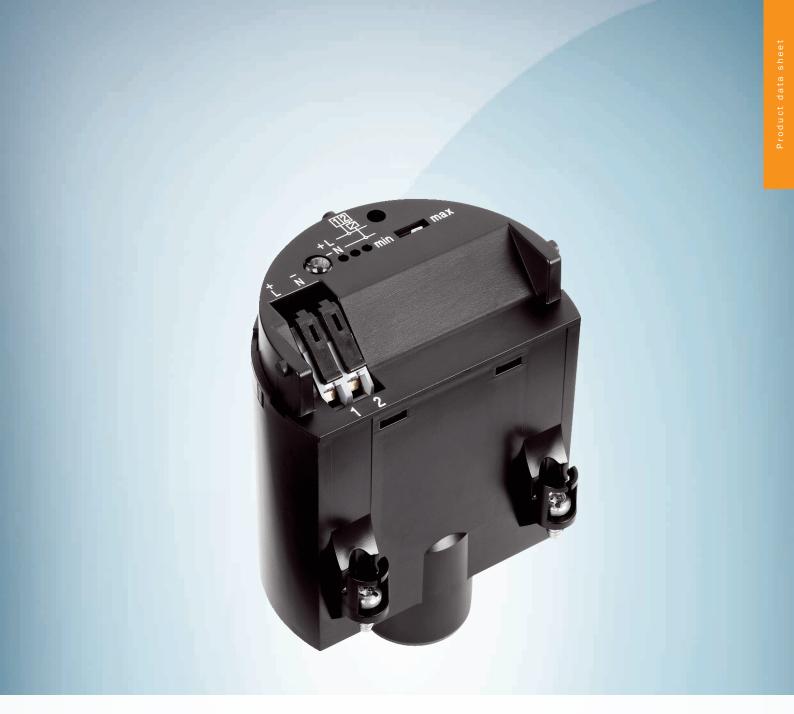

ECD-RE-LBVKOS-0001

#### Technical specifications

| Accessory group | Electronic modules                         |
|-----------------|--------------------------------------------|
| Description     | Contactless switch: 20 V AC/DC 250 V AC/DC |
| Items supplied  | 1 pieces                                   |