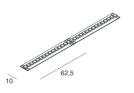

# STRIP LED

100931.99

#### **Features**

Use: Indoor

Dimming: WITH ACCESSORY **Emergency: WITH ACCESSORY** 

L: 5000mm A: 10mm

Warranty: 5 years Weight: 0.15kg