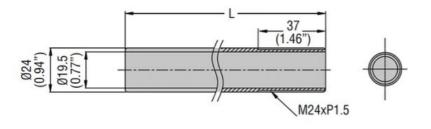

## Dimensions

| Type       | L (mm/in)    |
|------------|--------------|
| LTP70P050T | 50 (1.97")   |
| LTP70P100T | 100 (3.94")  |
| LTP70P250T | 250 (9.84")  |
| LTP70P400T | 400 (15.75") |