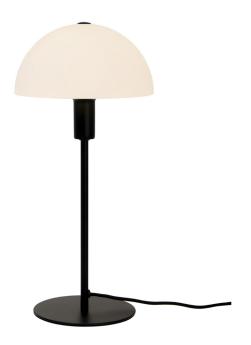

## nordlux®

Height (cm): 41.5 Width (cm): 20 20 Shade diameter (cm): 20 Tube diameter (cm): 1.15

## Ellen

Item number: 2112305003 Black EAN: 5704924005480

Packaging unit 3 Material: Metal/Glass IP20, Class 2 (Double isolated), 230V Cord: 150 cm, Black Can the cable be replaced? False Switch on the cable E14, Max. 40W, Light source not included

Area: Indoor

With references to minimalist and timeless Scandinavian design, Ellen fits beautifully into most interior designs. The exclusive, opal glass shade adds an elegant contrast to the lightweight frame and contributes visual volume and a wide field of light. Ellen is the perfect table lamp to light up your home with a soft and pleasant light.