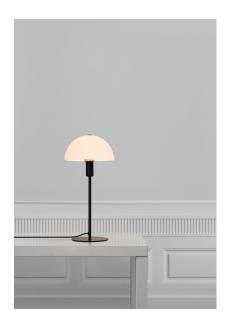

## nordlux®

Height (cm): 41.5 Width (cm): 20 20 Shade diameter (cm): 20 Tube diameter (cm): 1.15

## Ellen

Item number: 2112305003 Black EAN: 5704924005480

Packaging unit 3 Material: Metal/Glass IP20, Class 2 (Double isolated), 230V Cord: 150 cm, Black Can the cable be replaced? False Switch on the cable E14, Max. 40W, Light source not included

Area: Indoor

With references to minimalist and timeless Scandinavian design, Ellen fits beautifully into most interior designs. The exclusive, opal glass shade adds an elegant contrast to the lightweight frame and contributes visual volume and a wide field of light. Ellen is the perfect table lamp to light up your home with a soft and pleasant light.