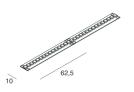

#### **Features**

Use: Indoor

Dimming: WITH ACCESSORY **Emergency: WITH ACCESSORY** 

L: 5000mm A: 10mm

Warranty: 5 years Weight: 0.15kg