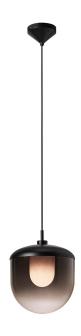

## nordlux®

Height (cm): 32 Width (cm): 25

25

Shade diameter (cm): 25

## Magia 26

Item number: 2112023003 Black EAN: 5704924005169

Packaging unit 3 Material: Glass/Metal

IP20, Class 2 (Double isolated), 230V

Cord: 200 cm, Black

Can the cable be replaced? False

E27, Max. 15W, Light source not included

Area: Indoor

The Magia series radiates a modern and minimalist design in all its simplicity. The gradient colour effect on the mouthblown glass shade adds to a contemporary and trendy look. Create your own design expression with a decorative bulb or use the included diffuser for a soft, glare-free light.