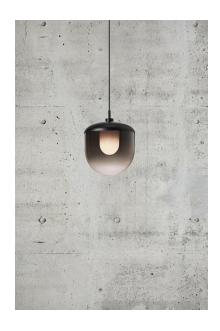

## nordlux®

Height (cm): 32 Width (cm): 25

25

Shade diameter (cm): 25

## Magia 26

Item number: 2112023003 Black EAN: 5704924005169

Packaging unit 3 Material: Glass/Metal

IP20, Class 2 (Double isolated), 230V

Cord: 200 cm, Black

Can the cable be replaced? False

E27, Max. 15W, Light source not included

Area: Indoor

The Magia series radiates a modern and minimalist design in all its simplicity. The gradient colour effect on the mouthblown glass shade adds to a contemporary and trendy look. Create your own design expression with a decorative bulb or use the included diffuser for a soft, glare-free light.