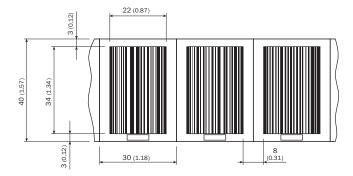

# Dimensional drawing (Dimensions in mm (inch))

## Technical specifications

| Accessory group  | Codes                                              |
|------------------|----------------------------------------------------|
| Accessory family | Positioning codes                                  |
| Description      | 30 mm, height: 40 mm, measuring range: 460 m 480 m |