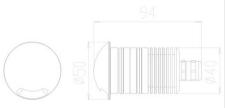

#### **MECHANICAL FEATURES**

| Dimensions (mm) | Ø50 x 86            |  |
|-----------------|---------------------|--|
| Weight          | 250 gr              |  |
| Mounting        | WII, floor recessed |  |
| Cut-out (mm)    | -                   |  |
| Use             | Outdoor             |  |