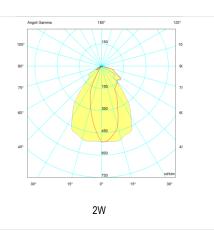

# LIGHT SOURCE

| LED quantity               | 1                   |  |
|----------------------------|---------------------|--|
| Power max                  | 1 W – 2 W           |  |
| Total lumen output (3000K) | 14 lm - 19 lm       |  |
| Efficacy Im/W (3000K)      | 14 lm/W – 10 lm/W   |  |
| LOR (3000K)                | 13% - 12%           |  |
| CRI                        | >80                 |  |
| LED Temperature (K)        | 2700-3000-4000-5000 |  |
| Average operational life   | 50.000 hours        |  |

### OPTIC

| Material         | PMMA lens                                                           |
|------------------|---------------------------------------------------------------------|
| Available optics | Single light emission, double light emission, triple light emission |
| Beam direction   | Fixed                                                               |
| Flux symmetry    | Asymmetrical                                                        |
| Accessories      | -                                                                   |