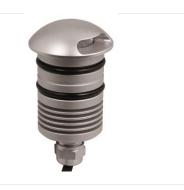

## LED FIXTURE

| Material            | Aluminum – AISI 316L                   |
|---------------------|----------------------------------------|
| Finish              | Aluminum Hard Coat Anodizing(Black,    |
|                     | Grey, Titanium), AISI 316L             |
| Available finishes  | Black, Grey, Titanium, Stainless steel |
| IP Rate             | IP67                                   |
| Working Temperature | -20° ÷ +40°                            |
| Accessories         | -                                      |

#### **MECHANICAL FEATURES**

| Dimensions (mm) | Ø50 x 86            |  |
|-----------------|---------------------|--|
| Weight          | 250 gr              |  |
| Mounting        | WII, floor recessed |  |
| Cut-out (mm)    | -                   |  |
| Use             | Outdoor             |  |