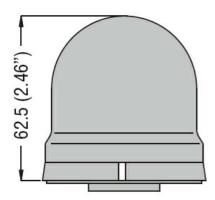

Product designation
Signal beacons
Ø62mm/2.44"
Product type designation
8LB6EL

| i roddot type designa               | tuon -                |     |          | OLDOLL                |
|-------------------------------------|-----------------------|-----|----------|-----------------------|
| General characteristic              | cs                    |     |          |                       |
| Diameter                            |                       | mı  | m - inch | 62 / 2.44             |
| Colour                              |                       |     |          | Orange                |
| IEC degree of protection            |                       |     |          | IP54                  |
| Mechanical features                 |                       |     |          |                       |
| Tightening torque for terminals max |                       |     | Nm       | 0.5                   |
| Terminals screw                     |                       |     |          | Screw clamp terminals |
| Conductor section                   |                       |     |          |                       |
|                                     | AWG/Kcmil             |     |          |                       |
|                                     |                       | max |          | 16                    |
|                                     | IEC                   |     |          |                       |
|                                     |                       | max | mm²      | 1.5                   |
| Weight                              |                       |     | g        | 60                    |
| Ambient conditions                  |                       |     |          |                       |
| Temperature                         |                       |     |          |                       |
|                                     | Operating temperature |     |          |                       |
|                                     |                       | min | °C       | -20                   |
|                                     |                       | max | °C       | +50                   |
| Dimensions                          |                       |     |          |                       |