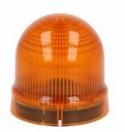

Product designation
Signal beacons
Ø62mm/2.44"
Product type designation
8LB6EL

| i roddot type designa               | tuon -                |     |          | OLDOLL                |
|-------------------------------------|-----------------------|-----|----------|-----------------------|
| General characteristic              | cs                    |     |          |                       |
| Diameter                            |                       | mı  | m - inch | 62 / 2.44             |
| Colour                              |                       |     |          | Orange                |
| IEC degree of protection            |                       |     |          | IP54                  |
| Mechanical features                 |                       |     |          |                       |
| Tightening torque for terminals max |                       |     | Nm       | 0.5                   |
| Terminals screw                     |                       |     |          | Screw clamp terminals |
| Conductor section                   |                       |     |          |                       |
|                                     | AWG/Kcmil             |     |          |                       |
|                                     |                       | max |          | 16                    |
|                                     | IEC                   |     |          |                       |
|                                     |                       | max | mm²      | 1.5                   |
| Weight                              |                       |     | g        | 60                    |
| Ambient conditions                  |                       |     |          |                       |
| Temperature                         |                       |     |          |                       |
|                                     | Operating temperature |     |          |                       |
|                                     |                       | min | °C       | -20                   |
|                                     |                       | max | °C       | +50                   |
| Dimensions                          |                       |     |          |                       |