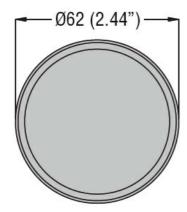

Product designation
Signal beacons
Ø62mm/2.44"
Product type designation
8LB6EL

| i roddot type designa               | tuon -                |     |          | OLDOLL                |
|-------------------------------------|-----------------------|-----|----------|-----------------------|
| General characteristic              | cs                    |     |          |                       |
| Diameter                            |                       | mı  | m - inch | 62 / 2.44             |
| Colour                              |                       |     |          | Orange                |
| IEC degree of protection            |                       |     |          | IP54                  |
| Mechanical features                 |                       |     |          |                       |
| Tightening torque for terminals max |                       |     | Nm       | 0.5                   |
| Terminals screw                     |                       |     |          | Screw clamp terminals |
| Conductor section                   |                       |     |          |                       |
|                                     | AWG/Kcmil             |     |          |                       |
|                                     |                       | max |          | 16                    |
|                                     | IEC                   |     |          |                       |
|                                     |                       | max | mm²      | 1.5                   |
| Weight                              |                       |     | g        | 60                    |
| Ambient conditions                  |                       |     |          |                       |
| Temperature                         |                       |     |          |                       |
|                                     | Operating temperature |     |          |                       |
|                                     |                       | min | °C       | -20                   |
|                                     |                       | max | °C       | +50                   |
| Dimensions                          |                       |     |          |                       |