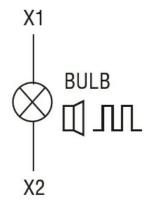

mm²      | 1.5                   |
| Weight                              |                       |     | g        | 60                    |
| Ambient conditions                  |                       |     |          |                       |
| Temperature                         |                       |     |          |                       |
|                                     | Operating temperature |     |          |                       |
|                                     |                       | min | °C       | -20                   |
|                                     |                       | max | °C       | +50                   |
| Dimensions                          |                       |     |          |                       |









## Wiring diagrams



## Certifications and compliance

Compliance

IEC/EN 60947-1

IEC/EN 60947-5-1

Certificates

EAC

ETIM classification

ETIM 8.0

EC000232 -Optical module for signal tower