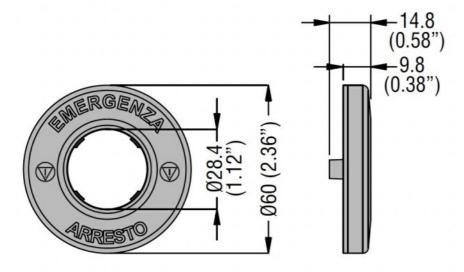

## **Dimensions**

Storage temperature

°C

°C

°C

max

min

max

+60

-40

+85