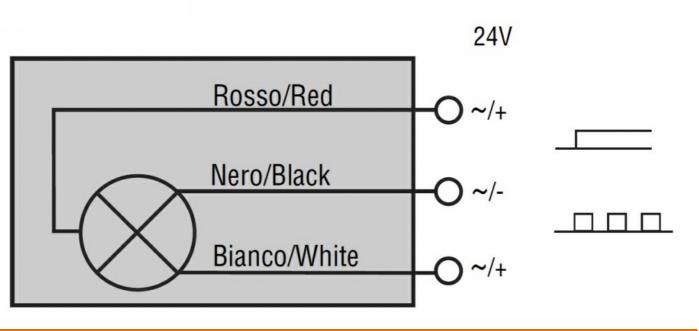

## Wiring diagrams

Ø60MM EMERGENCY ILLUMINATED DISK FOR Ø22MM MUSHROOM BUTTONS, 24VAC/DC AUXILIARY SUPPLY, TEXT: "EMERGENCY STOP".