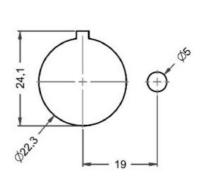

## **Dimensions**

Storage temperature

°C

°C

°C

max

min

max

+60

-40

+85