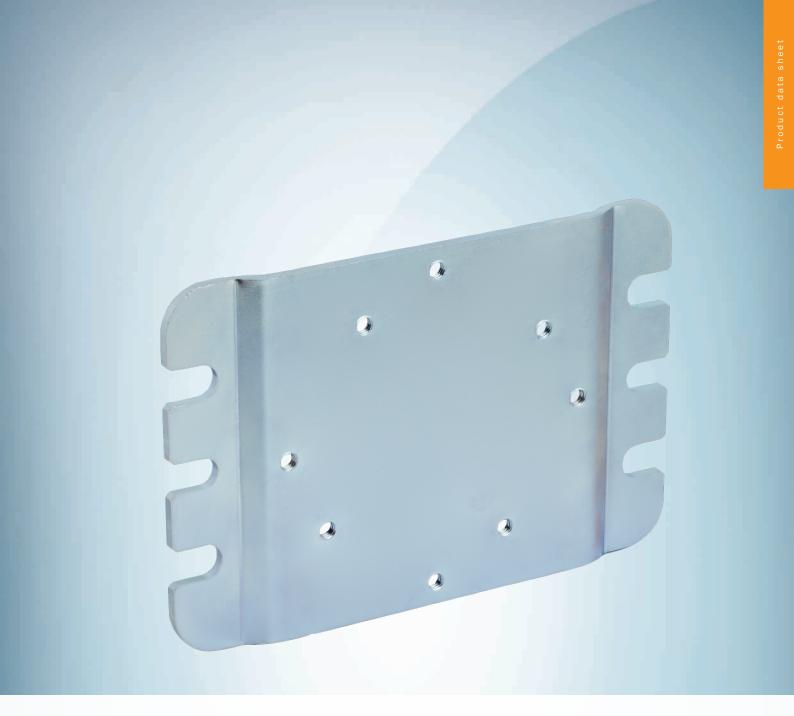

BEF-AP-PL4080

## Technical specifications

| Accessory group  | Mounting brackets and plates                                          |
|------------------|-----------------------------------------------------------------------|
| Accessory family | Mounting plates                                                       |
| Material         | Steel                                                                 |
| Items supplied   | Including mounting material for reflector and plate Without reflector |
| Usable for       | Reflector PL40<br>Reflector PL80                                      |