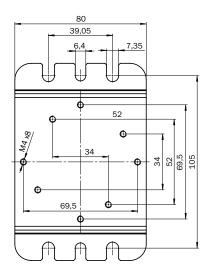

|
| Items supplied   | Including mounting material for reflector and plate Without reflector |
| Usable for       | Reflector PL40<br>Reflector PL80                                      |

#### Classifications

| ECLASS 5.0     | 27279202 |
|----------------|----------|
| ECLASS 5.1.4   | 27279202 |
| ECLASS 6.0     | 27279202 |
| ECLASS 6.2     | 27279202 |
| ECLASS 7.0     | 27279202 |
| ECLASS 8.0     | 27279202 |
| ECLASS 8.1     | 27279202 |
| ECLASS 9.0     | 27273701 |
| ECLASS 10.0    | 27273701 |
| ECLASS 11.0    | 27273701 |
| ECLASS 12.0    | 27273701 |
| ETIM 5.0       | EC002024 |
| ETIM 6.0       | EC002024 |
| ETIM 7.0       | EC002024 |
| ETIM 8.0       | EC002024 |
| UNSPSC 16.0901 | 32131023 |

## Dimensional drawing (Dimensions in mm (inch))





# SICK AT A GLANCE

SICK is one of the leading manufacturers of intelligent sensors and sensor solutions for industrial applications. A unique range of products and services creates the perfect basis for controlling processes securely and efficiently, protecting individuals from accidents and preventing damage to the environment.

We have extensive experience in a wide range of industries and understand their processes and requirements. With intelligent sensors, we can deliver exactly what our customers need. In application centers in Europe, Asia and North America, system solutions are tested and optimized in accordance with customer specifications. All this makes us a reliable supplier and development partner.

Comprehensive services complete our offering: SICK LifeTime Services provid