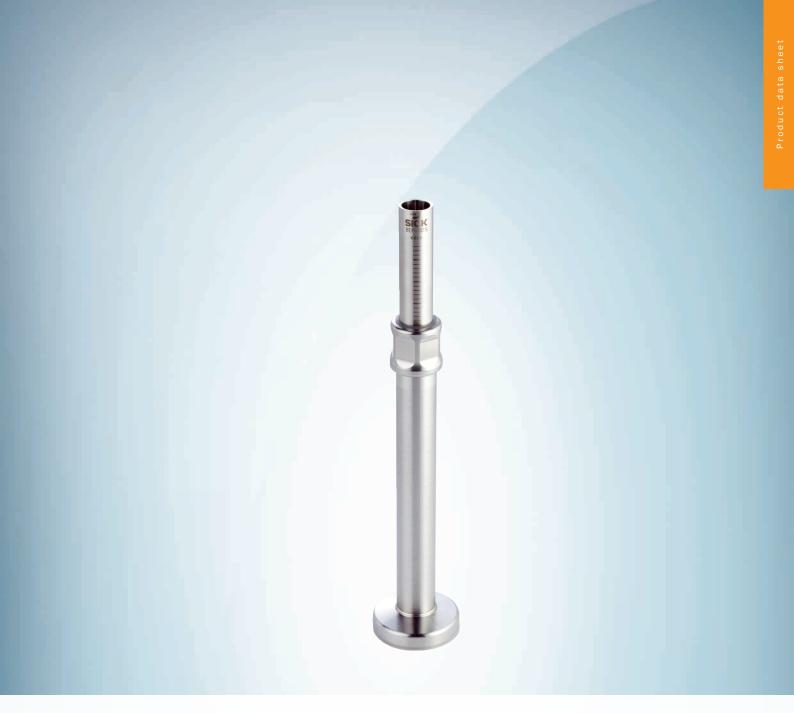

**BEF-HDSTRGF** 

### Technical specifications

| Accessory group        | Universal bar clamp systems                                              |
|------------------------|--------------------------------------------------------------------------|
| Suitable for           | Hygienic Design BeftecHD                                                 |
| Material               | Hygienic Design, Stainless steel V4A (1.4404, 316L), Silicone (seal)     |
| Dimensions (W x H x L) | 40 mm x 165 mm x 40 mm                                                   |
| Description            | Hygienic design telescopic tube, straight, with bayonet lock with flange |