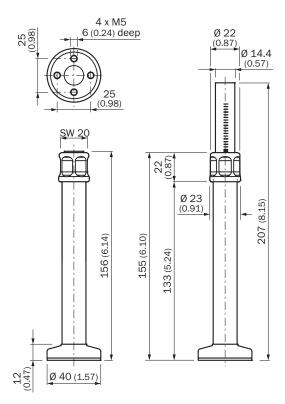

### Dimensional drawing (Dimensions in mm (inch))

### Technical specifications

| Accessory group        | Universal bar clamp systems                                              |
|------------------------|--------------------------------------------------------------------------|
| Suitable for           | Hygienic Design BeftecHD                                                 |
| Material               | Hygienic Design, Stainless steel V4A (1.4404, 316L), Silicone (seal)     |
| Dimensions (W x H x L) | 40 mm x 165 mm x 40 mm                                                   |
| Description            | Hygienic design telescopic tube, straight, with bayonet lock with flange |