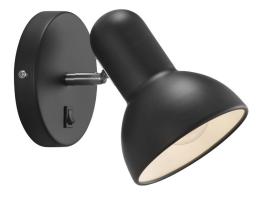

## nordlux®

Height (cm): 18 Projection (cm): 20 Width (cm): 13 Shade diameter (cm): 12.5 Wall box (cm): Ø 12,5

## Texas

Item number: 47141003 Black EAN: 5701581412484

Packaging unit 3 Material: Metal IP20, Class 2 (Double isolated), 230V Cord: 180 cm, Black Switch on the fixture E27, Max. 60W, Light source not included

Area: Indoor

In the Texas series, all excess is shed in favour of a simple expression that contributes to the minimalist and stylish home. The lamp's flexible, pivoting mechanism allows for a directional light that provides ideal lighting conditions. Texas is a timeless series that can give many years of joy.