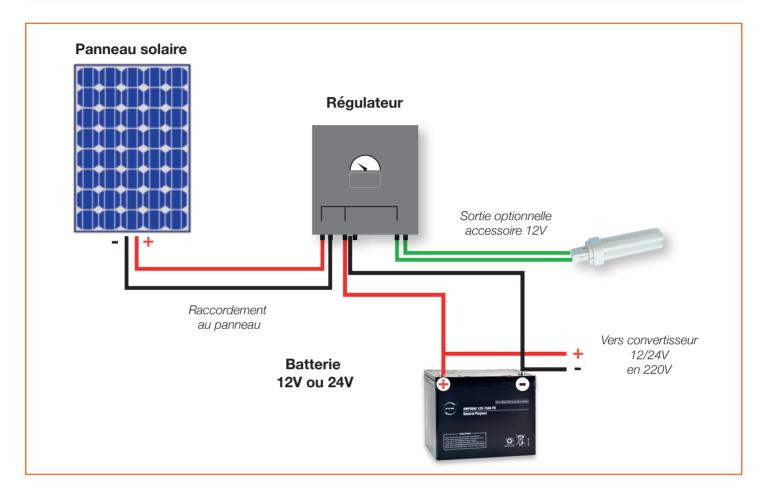

## SCHÉMA INSTALLATION POUR KIT SOLAIRE

www.enix-energies.com • Date : 2019/06/13 • Rev.No : A1

| 1/2

OUTLINESAFETYWARNING:USEONLYWITHINTHEALLOWEDPARAMETERS.Donotshortcircuitorover-loadthebattery.Chargeonlyusinganapprovedchargerdesignedspecificallytochargethisbattery.Donotheatabovemaximumtemperatures indicated.Nevercrush,mutilate,puncture or abuse the battery. Do not dismantle the pack or disable any of the protective devices or circuits. DO NOT USE THE BATTERY IF YOU SUSPECT IT MAY BE FAULTY OR DAMAGED.