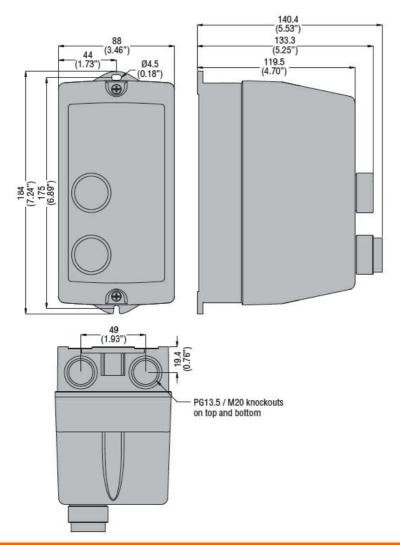

Storage temperature

Frontal IP degree

**Dimensions** 

Resistance & Protection

DIRECT-ON-LINE-STARTER, 3...5A (1.5...2.2KW AT 400V), IP65, CONTACTOR COIL VOLTAGE 460VAC 60HZ, NON-METALLIC ENCLOSURE, WITH THERMAL OVERLOAD RELAY, WITH START AND STOP/RESET BUTTONS