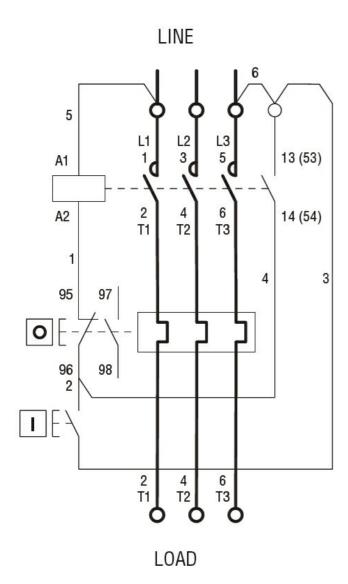

Wiring diagrams

DIRECT-ON-LINE-STARTER, 3...5A (1.5...2.2KW AT 400V), IP65, CONTACTOR COIL VOLTAGE 460VAC 60HZ, NON-METALLIC ENCLOSURE, WITH THERMAL OVERLOAD RELAY, WITH START AND STOP/RESET BUTTONS

## I = Start; O = Stop/Reset

| Certifications and | compliance            |
|--------------------|-----------------------|
| Compliance         |                       |
|                    | IEC/EN 60947-1        |
|                    | IEC/EN 60947-4-1      |
|                    | UL508 CSA C22.2 n° 14 |
| Certificates       |                       |
|                    | CSAus                 |
|                    | cULus                 |
|                    | EAC                   |
| ETIMA I SECURI     |                       |