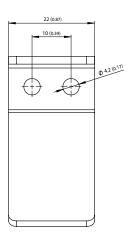

---------------------------------------------------------------------------------------|
| Description     | $90^\circ$ sound deflection plate for UM18-1xxxx and UM18-2xxxx, stainless steel, for straight versions |

#### Classifications

| ECLASS 5.0     | 27279207 |
|----------------|----------|
| ECLASS 5.1.4   | 27279207 |
| ECLASS 6.0     | 27279207 |
| ECLASS 6.2     | 27279207 |
| ECLASS 7.0     | 27279207 |
| ECLASS 8.0     | 27279207 |
| ECLASS 8.1     | 27279207 |
| ECLASS 9.0     | 27273605 |
| ECLASS 10.0    | 27273605 |
| ECLASS 11.0    | 27273605 |
| ECLASS 12.0    | 27273605 |
| ETIM 5.0       | EC002467 |
| ETIM 6.0       | EC002467 |
| ETIM 7.0       | EC002467 |
| ETIM 8.0       | EC002467 |
| UNSPSC 16.0901 | 39111827 |

# Dimensional drawing (Dimensions in mm (inch))







# SICK AT A GLANCE

SICK is one of the leading manufacturers of intelligent sensors and sensor solutions for industrial applications. A unique range of products and services creates the perfect basis for controlling processes securely and efficiently, protecting individuals from accidents and preventing damage to the environment.

We have extensive experience in a wide range of industries and understand their processes and requirements. With intelligent sensors, we can deliver exactly what our customers need. In application centers in Europe, Asia and North America, system solutions are tested and optimized in accordance with customer specifications. All this makes us a reliable supplier and development partner.

Comprehensive services complete our offering: SICK LifeTime Services prov