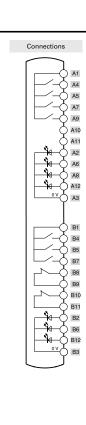

|          | Contacts | Diagram                                 |
|----------|----------|-----------------------------------------|
| Device 1 | 1NO      | A1 —— A4 A2 —— A3                       |
| Device 2 | 1NO      | A1 ——A5 A6 ——A3                         |
| Device 3 | 1NO      | A1 —— A7 A8 —— A3                       |
| Device 4 | 1NO      | A1 — A9<br>A12 — A3                     |
| Device 5 | 1NO      | B1 ——B4<br>B2 ——B3                      |
| Device 6 | 1NO      | B1 —— B5<br>B6 —— B3                    |
| Device 7 | 1NO      | B1 —— B7<br>B12 —— B3                   |
| Device 8 | 2NC      | B8 ———————————————————————————————————— |
|          |          |                                         |

Connector