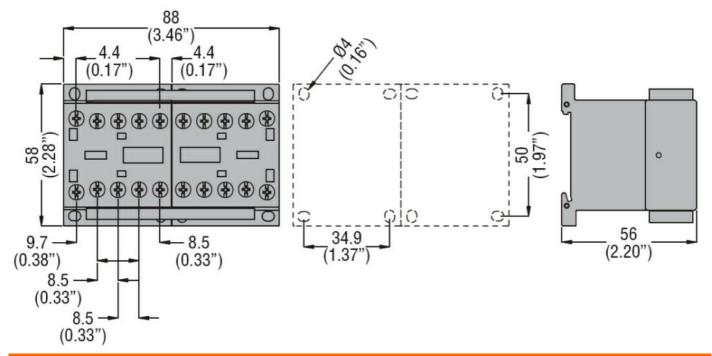

| Product designation                                   |                    |    | Reversing contactor |
|-------------------------------------------------------|--------------------|----|---------------------|
| Product type designation                              |                    |    | BGT09               |
| Electrical features                                   |                    |    |                     |
| Maximum operating current (≤440V)                     |                    | А  | 9                   |
| Contact characteristics                               |                    |    |                     |
| Operational current le                                |                    |    |                     |
|                                                       | AC-3 (≤440V ≤55°C) | Α  | 9                   |
| Rated operational power AC-3 (T≤55°C)                 |                    |    |                     |
|                                                       | 230V               | kW | 2.2                 |
|                                                       | 400V               | kW | 4                   |
|                                                       | 415V               | kW | 4.3                 |
|                                                       | 440V               | kW | 4.5                 |
|                                                       | 500V               | kW | 5                   |
|                                                       | 690V               | kW | 5                   |
| Built-in auxiliary contacts                           |                    |    |                     |
|                                                       | NO                 |    | 1                   |
|                                                       | NC                 |    | 0                   |
| UL technical data                                     |                    |    |                     |
| Maximum UL/CSA horsepower ratings single-phase        |                    |    |                     |
|                                                       | 110V-120V          | HP | 0.5                 |
|                                                       | 220V-240V          | HP | 1.5                 |
| Maximum UL/CSA horsepower ratings three-phase, 3-pole |                    |    |                     |
|                                                       | 200V-208V          | HP | 2                   |
|                                                       | 220V-240V          | HP | 3                   |
|                                                       | 440V-480V          | HP | 5                   |
|                                                       | 550V-600V          | HP | 5                   |
| Mechanical features                                   |                    |    |                     |
| Terminals type                                        |                    |    | Clamp screw         |
| Weight                                                |                    | g  | 380                 |
| Dimensions                                            |                    |    |                     |