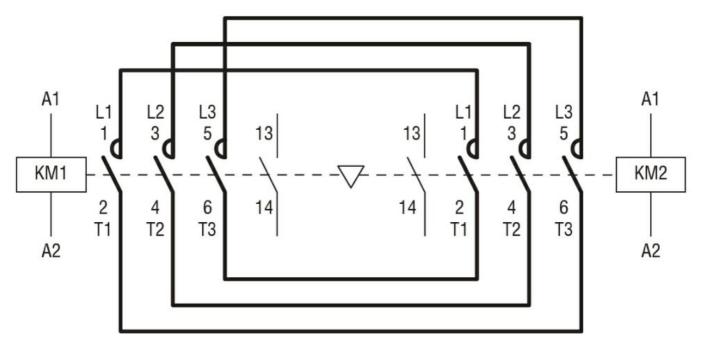

Wiring diagrams

| Certifications and  | compliance            |                                                 |
|---------------------|-----------------------|-------------------------------------------------|
| Compliance          |                       |                                                 |
|                     | IEC/EN 60947-1        |                                                 |
|                     | IEC/EN 60947-4-1      |                                                 |
|                     | UL508 CSA C22.2 n° 14 |                                                 |
| Certificates        |                       |                                                 |
|                     | cULus                 |                                                 |
| ETIM classification | n                     |                                                 |
| ETIM 8.0            |                       | EC001037 -<br>Motor<br>starter/Motor<br>starter |